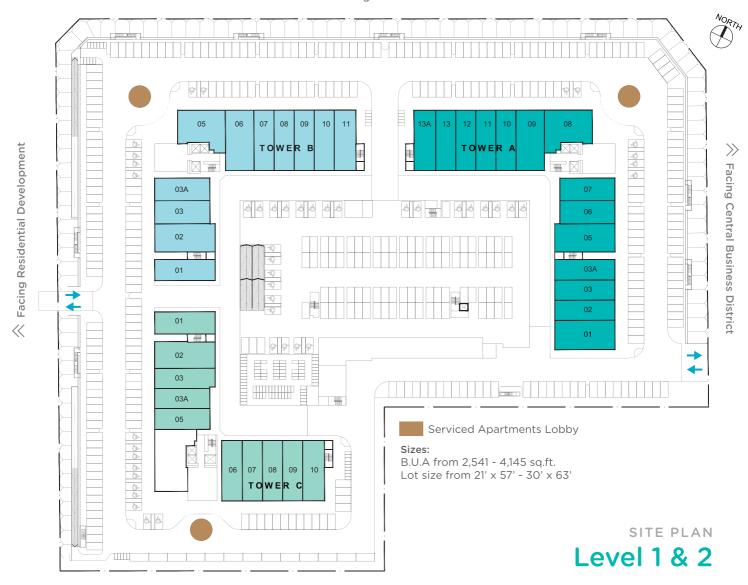

ity and bike friendliness, that gives it a great vibe that encourages communal exploration of the spaces and brings in a mix of people to relax and chill out.

**Retail Shoplots Drop-off** 



### G A M U D A C O V E

Gamuda Cove is the perfect embodiment of listening to what the land has to tell us, and getting the places right to make the town work.

A connected and sustainable community, for everyone to Play. Shop. Work. Learn. Live. Breathe.











### EXPLORE

# mayabay

Be a part of the Maya Bay Community, the first retail shoplots at Gamuda Cove.

Let us provide you with a rich and ready supply of visitors from Discovery Park, Discovery Wetlands, Water Theme Park, Maya Bay Residences, and Palma Sands, altogether will boast an estimated population of 10,000 at maturation.

### 



INVESTMENT

# plus points





Walking Distance to Discovery Park & Water Theme Park

Direct Access to ELITE -The Main Bypass of NORTH & SOUTH KLANG VALLEY

100k
Internal Catchment
by 2030

1St
COMMERCIAL
PHASE
of Gamuda Cove

SMART LIVING & ECO-FRIENDLY





CLOSE PROXIMITY TO **KLIA** & **KIIA**  650k
Immediate Catchment
by 20KM RADIUS

Gamuda Cove Township Size

1,530 ACRES

units with ROOF TERRACES



Seamless Commute
Experience with
BIKES, SHUTTLE BUSES &
CAR-SHARING SERVICES

FREE

CAR PARKS for Each Shop

#### LOCATION

## Where We Discover

Gamuda Cove is a new 1,530-acre township set next to wetlands and forest reserves in Southern Klang Valley. Within close proximity to Cyberjaya, Putrajaya and KLIA, it has direct access from ELITE Highway and easy accessibility to other major