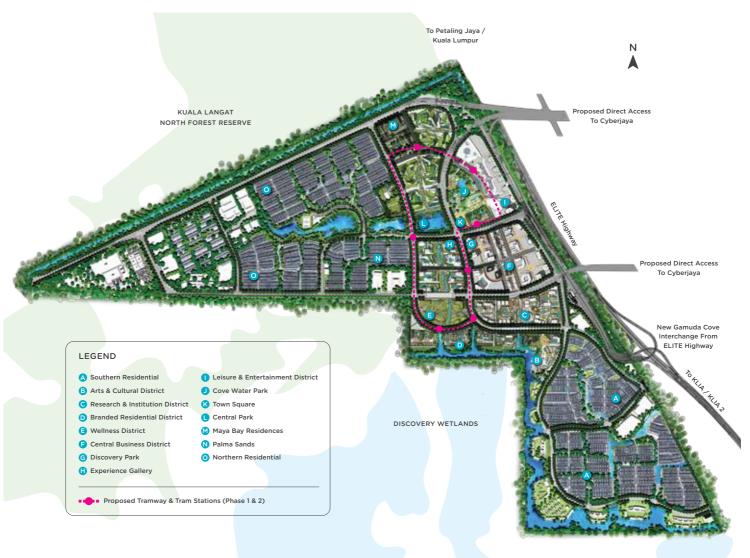

### G A M U D A C O V E

Gamuda Cove is the perfect embodiment of listening to what the land has to tell us, and getting the places right to make the town work.

A connected and sustainable community, for everyone to Play. Shop. Work. Learn. Live. Breathe.

## Where We Discover

Gamuda Cove is a new 1,530-acre township set next to wetlands and forest reserves in Southern Klang Valley. Within close proximity to Cyberjaya, Putrajaya and KLIA, it has direct access from ELITE Highway and easy accessibility to other major highways.