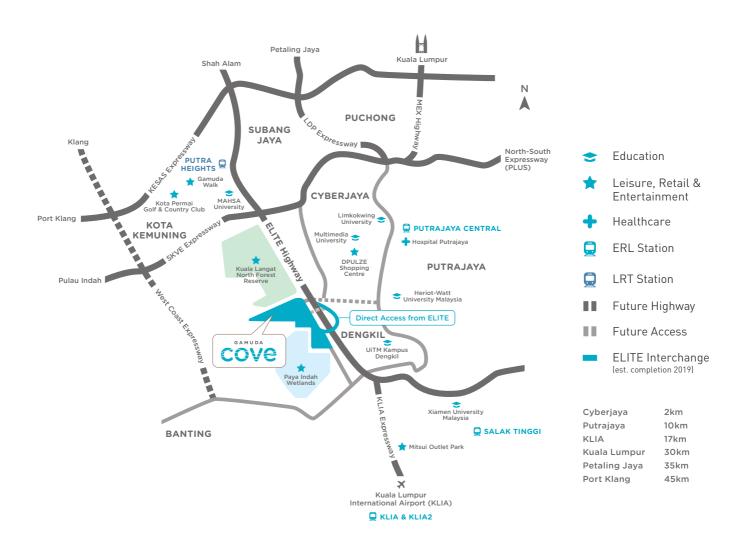

## Where We Discover

Gamuda Cove is a new 1,530-acre township set next to wetlands and forest reserves in Southern Klang Valley. Within close proximity to Cyberjaya, Putrajaya and KLIA, it has direct access from ELITE Highway and easy accessibility to other major highways.