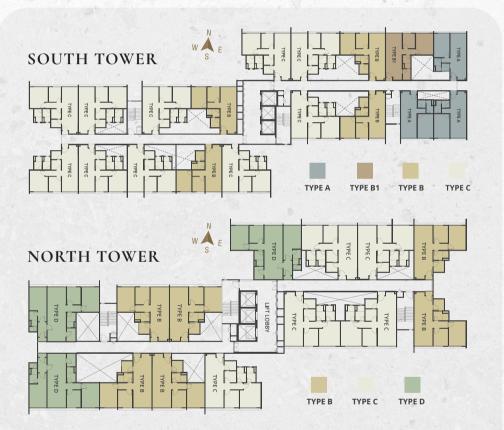

Swimming Pool

Contemporary dynamic layouts ranging from 2-3 bedrooms that cater to your personalized lifestyle. Some units includes Dual Key feature, perfect for extra family privacy or an additional room for an investor's rental.