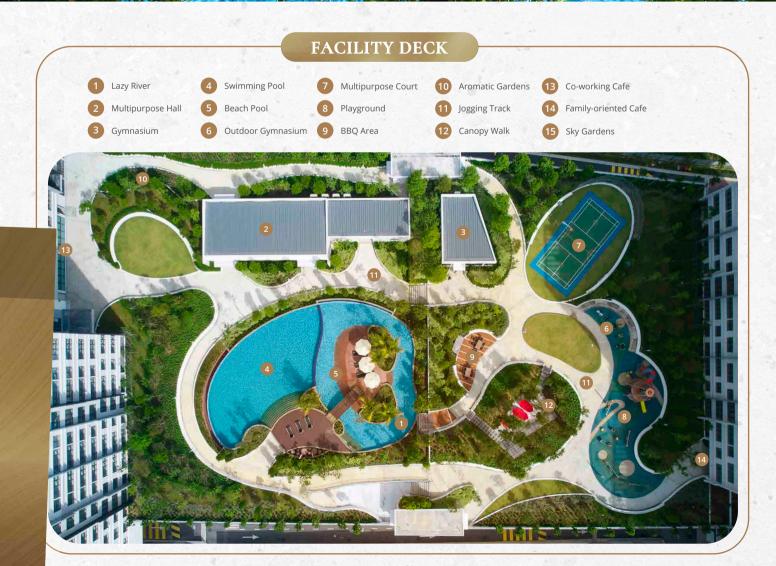

# YOUR LIFESTYLE

Wake up daily to inspiring outlook across open park land and hilly vistas. Take your work to the **Co-working space** with charming environment for a productivity boost.

Indulge in a healthy balance of social and physical activities at Gaia Residences with the **Sky Gardens**, while the facility deck houses the indoor and outdoor **Gym**, **Pool**, **BBQ Deck** and **Multipurpose Hall**.

Swimming Pool

Contemporary dynamic layouts ranging from 2-3 bedrooms that cater to your personalized lifestyle. Some units includes Dual Key feature, perfect for extra family privacy or an additional room for an investor's rental.