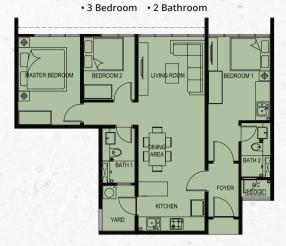

secure, private and exclusive urbanization.

LUCCACE

Ascend

# YOUR LIFESTYLE

Wake up daily to inspiring outlook across open park land and hilly vistas. Take your work to the **Co-working space** with charming environment for a productivity boost.

Indulge in a healthy balance of social and physical activities at Gaia Residences with the **Sky Gardens**, while the facility deck houses the indoor and outdoor **Gym**, **Pool**, **BBQ Deck** and **Multipurpose Hall**.





Swimming Pool









Contemporary dynamic layouts ranging from 2-3 bedrooms that cater to your personalized lifestyle. Some units includes Dual Key feature, perfect for extra family privacy or an additional room for an investor's rental.

#### TYPE B | 640 sq.ft.



### TYPE C | 750 sq.ft.



#### TYPE D | 900 sq.ft.







#### COMPLETED • READY TO MOVE-IN

### **SPECIFICATIONS**

| (a) Structure      | : | Reinforced Concrete                                                               |
|--------------------|---|-----------------------------------------------------------------------------------|
| (b) Wall           | : | Brickwork / Reinforced Concrete                                                   |
| (c) Ceiling        | : | Plasterboard & Paint / Skim Coat & Paint                                          |
| (d) Floor Finishes | : | Tiles                                                                             |
| (e) Wall Finishes  | : | Skim Coat / Plaster & Paint / Tiles                                               |
| (f) Windows        | : | Metal Framed Glass Window