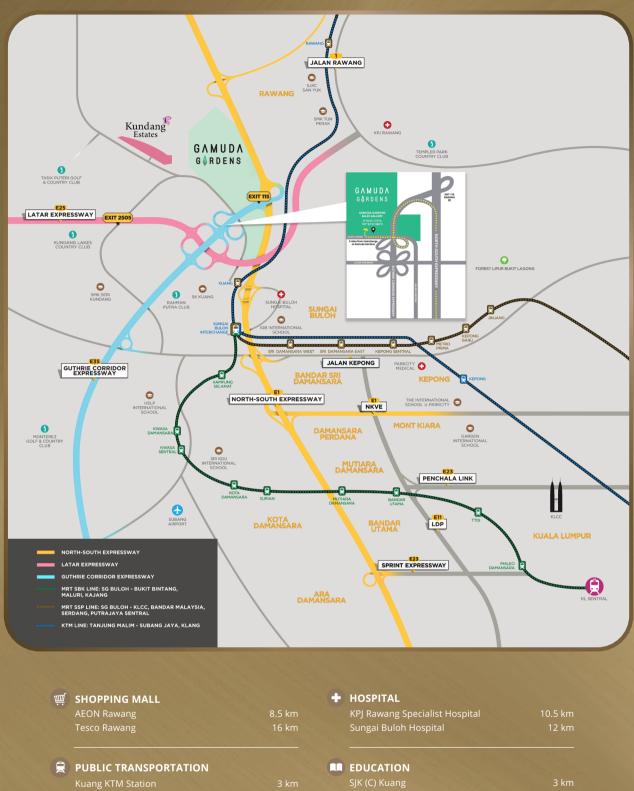

|   | MRT Sungai Buloh Interchange Hub<br>& Sungai Buloh KTM Station | 10 kn   |
|---|----------------------------------------------------------------|---------|
|   | Rawang KTM Station                                             | 10.5 kn |
| Þ | SPORTS & RECREATION                                            |         |
|   | Equestrian Facilities                                          | 1 kn    |
|   | Tasik Biru Kundang                                             | 8 kn    |
|   | Kundang Lakes Country Club                                     | 8 kn    |
|   | Kelab Rahman Putra Malaysia                                    | 10 kn   |
|   | Tasik Puteri Golf & Country Club                               | 15 kn   |

| KPJ Rawang Specialist Hospital<br>Sungai Buloh Hospital | 10.5 km<br>12 km |  |
|---------------------------------------------------------|------------------|--|
| EDUCATION                                               |                  |  |
| SJK (C) Kuang                                           | 3 km             |  |
| SJK (C) Kundang                                         | 5 km             |  |
| Straits International School                            | 7.5 km           |  |
| SK Seri Kundang<br>Sekolah Berasrama Penuh Integrasi    | 7.5 km           |  |
| Rawang (SEPINTAR)                                       | 8 km             |  |
| SJK (C) Kota Emerald                                    | 10 km            |  |
| IGB International School                                | 13 km            |  |
| Within Gamuda Gardens                                   |                  |  |
| Beaconhouse International School                        | 400 m            |  |
| Skyline Luge (Completion in 2023)                       | 700 m            |  |