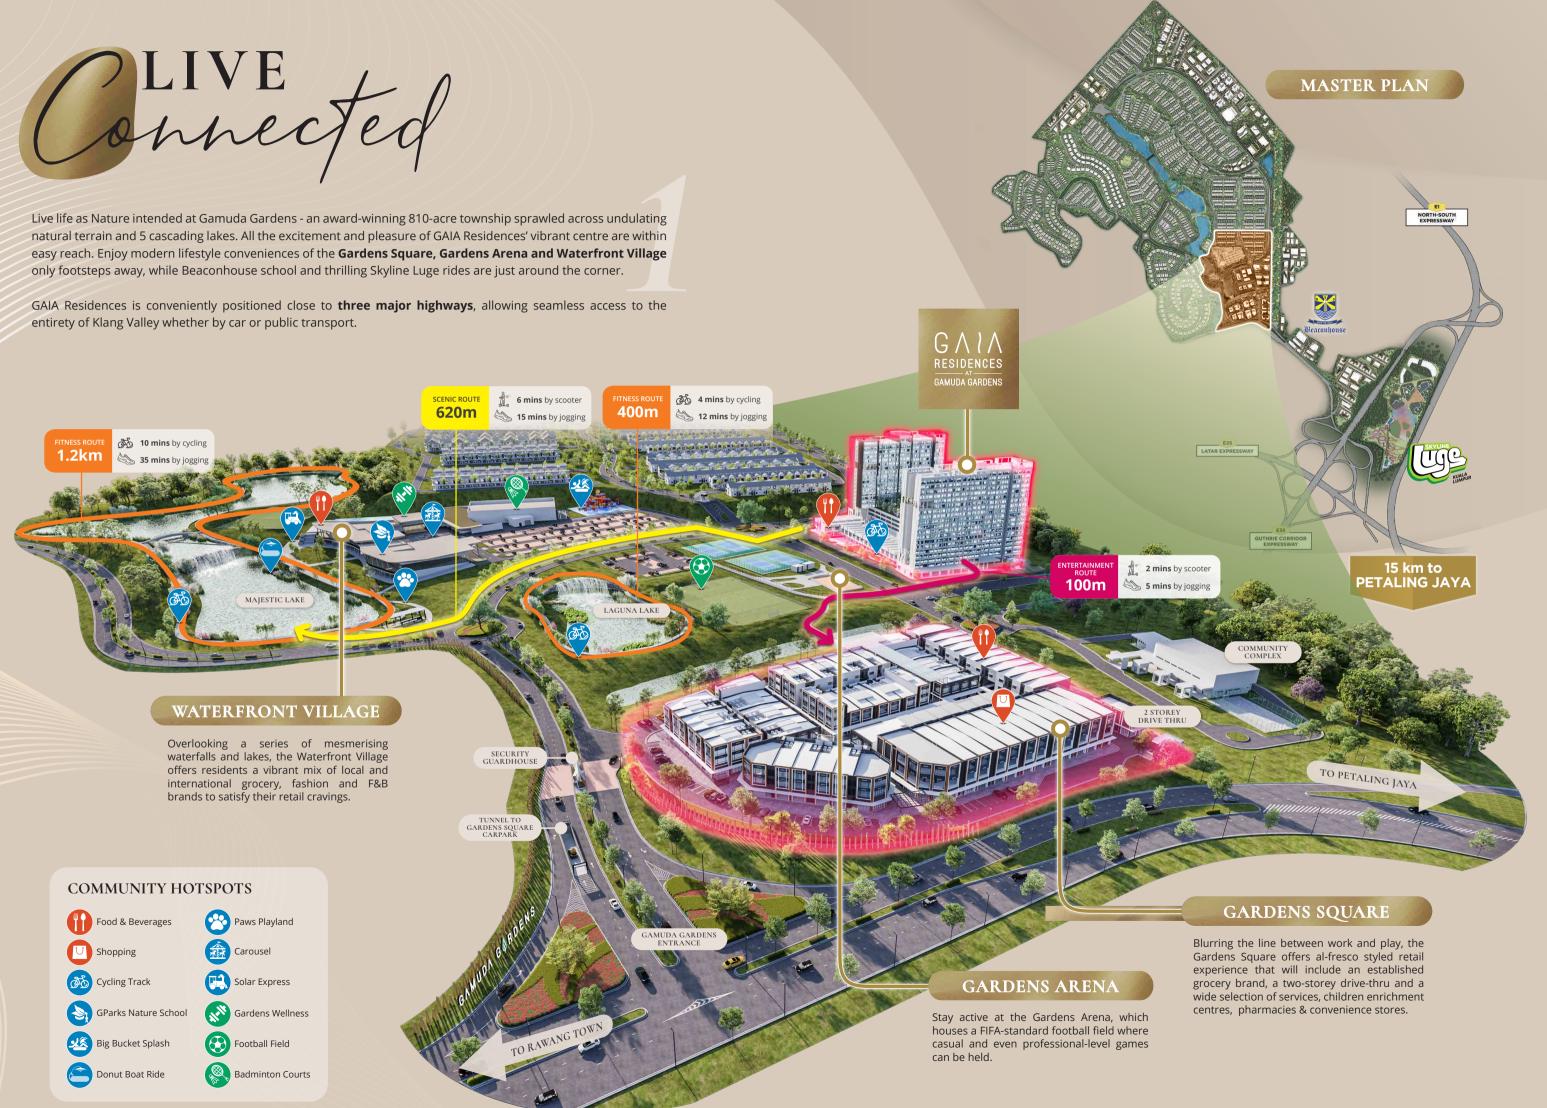

## **GAMUDA** LAND

ie Ampli CONVENIENCE YOU DESIRE,

The Gaia Boulevard is only an elevator ride away to retail services and conveniences. Residents may also opt to take an e-scooter ride from here or board the shuttle bus that makes its rounds around Gamuda Gardens.

## LOW DENSITY & PRIVATE LIVING

Live amidst a cohesive blend of lush nature and luxury leisure facilities within a secure, private and exclusive urbanization.

LUCCACE

Ascend

# YOUR LIFESTYLE

Wake up daily to inspiring outlook across open park land and hilly vistas. Take your work to the **Co-working space** with charming environment for a productivity boost.

Indulge in a healthy balance of social and physical activities at Gaia Residences with the **Sky Gardens**, while the facility deck houses the indoor and outdoor **Gym**, **Pool**, **BBQ Deck** and **Multipurpose Hall**.

|   | MRT Sungai Buloh Interchange Hub<br>& Sungai Buloh KTM Station | 10 kn   |
|---|----------------------------------------------------------------|---------|
|   | Rawang KTM Station                                             | 10.5 kn |
| Þ | SPORTS & RECREATION                                            |         |
|   | Equestrian Facilities                                          | 1 kn    |
|   | Tasik Biru Kundang                                             | 8 kn    |
|   | Kundang Lakes Country Club                                     | 8 kn    |
|   | Kelab Rahman Putra Malaysia                                    | 10 kn   |
|   | Tasik Puteri Golf & Country Club                               | 15 kn   |

| KPJ Rawang Specialist Hospital<br>Sungai Buloh Hospital | 10.5 km<br>12 km |  |
|---------------------------------------------------------|------------------|--|
| EDUCATION                                               |                  |  |
| SJK (C) Kuang                                           | 3 km             |  |
| SJK (C) Kundang                                         | 5 km             |  |
| Straits International School                            | 7.5 km           |  |
| SK Seri Kundang<br>Sekolah Berasrama Penuh Integrasi    | 7.5 km           |  |
| Rawang (SEPINTAR)                                       | 8 km             |  |
| SJK (C) Kota Emerald                                    | 10 km            |  |
| IGB International School                                | 13 km            |  |
| Within Gamuda Gardens                                   |                  |  |
| Beaconhouse International School                        | 400 m            |  |
| Skyline Luge (Completion in 2023)                       | 700 m            |  |