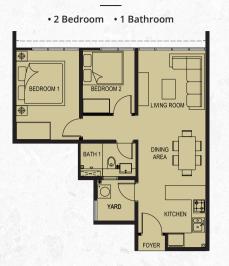

Swimming Pool

Contemporary dynamic layouts ranging from 2-3 bedrooms that cater to your personalized lifestyle. Some units includes Dual Key feature, perfect for extra family privacy or an additional room for an investor's rental.