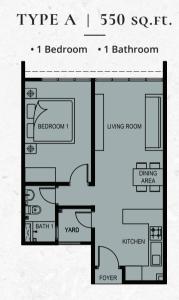

ure, private and exclusive urbanization.

LUCCACE

Ascend

# YOUR LIFESTYLE

Wake up daily to inspiring outlook across open park land and hilly vistas. Take your work to the **Co-working space** with charming environment for a productivity boost.

Indulge in a healthy balance of social and physical activities at Gaia Residences with the **Sky Gardens**, while the facility deck houses the indoor and outdoor **Gym**, **Pool**, **BBQ Deck** and **Multipurpose Hall**.





Swimming Pool









Contemporary dynamic layouts ranging from 2-3 bedrooms that cater to your personalized lifestyle. Some units includes Dual Key feature, perfect for extra family privacy or an additional room for an investor's rental.

#### TYPE B | 640 sq.ft.



### TYPE C | 750 sq.ft.



#### TYPE D | 900 sq.ft.







#### COMPLETED • READY TO MOVE-IN

### **SPECIFICATIONS**

| (a) Structure      | : | Reinforced Concrete                                                               |
|--------------------|---|-----------------------------------------------------------------------------------|
| (b) Wall           | : | Brickwork / Reinforced Concrete                                                   |
| (c) Ceiling        | : | Plasterboard & Paint / Skim Coat & Paint                                          |
| (d) Floor Finishes | : | Tiles                                                                             |
| (e) Wall Finishes  | : | Skim Coat / Plaster & Paint / Tiles                                               |
| (f) Windows        | : | Metal Framed Glass Window