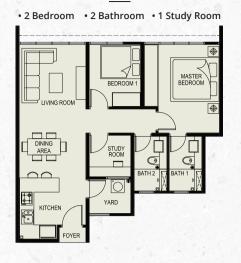

leisure facilities within a secure, private and exclusive urbanization.

LUCCACE

Ascend

# YOUR LIFESTYLE

Wake up daily to inspiring outlook across open park land and hilly vistas. Take your work to the **Co-working space** with charming environment for a productivity boost.

Indulge in a healthy balance of social and physical activities at Gaia Residences with the **Sky Gardens**, while the facility deck houses the indoor and outdoor **Gym**, **Pool**, **BBQ Deck** and **Multipurpose Hall**.





Swimming Pool









Contemporary dynamic layouts ranging from 2-3 bedrooms that cater to your personalized lifestyle. Some units includes Dual Key feature, perfect for extra family privacy or an additional room for an investor's rental.

#### TYPE B | 640 sq.ft.



### TYPE C | 750 sq.ft.



#### TYPE D | 900 sq.ft.







#### COMPLETED • READY TO MOVE-IN

### **SPECIFICATIONS**

| (a) Structure      | : | Reinforced Concrete                                                               |
|--------------------|---|-----------------------------------------------------------------------------------|
| (b) Wall           | : | Brickwork / Reinforced Concrete                                                   |
| (c) Ceiling        | : | Plasterboard & Paint / Skim Coat & Paint                                          |
| (d) Floor Finishes | : | Tiles                                                                             |
| (e) Wall Finishes  | : | Skim Coat / Plaster & Paint / Tiles                                               |
| (f) Windows        | : | Metal Framed G