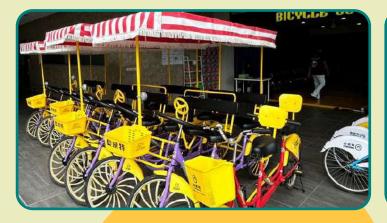

## • Waterfront Village

Pick from a variety of bicycle options and let yourself loose in Gamuda Gardens - with 50 acres of lush greenery amid a majestic waterfall, you'll have ample space for physical distancing while being close to nature.

|                | Family Bike | 2 Adults + 1 Chil | d 4 Adults + | - 1 Child | Tandem Bike |        | 2 Adults |         |   |
|----------------|-------------|-------------------|--------------|-----------|-------------|--------|----------|---------|---|
|                | 1 HOUR      | RM 30             | RM 5         | 0         | 2 HOUR      |        | RM 20    |         |   |
| Cruise Bike 1A |             | dults             | E-Bike       | 1 Adult   |             | Tricy  | rle      | 1 Chilc | 1 |
| 1 HOU          | R RI        | W 15              | 30 MINS      | RM 25     |             | 1 HOUR |          | RM 20   |   |