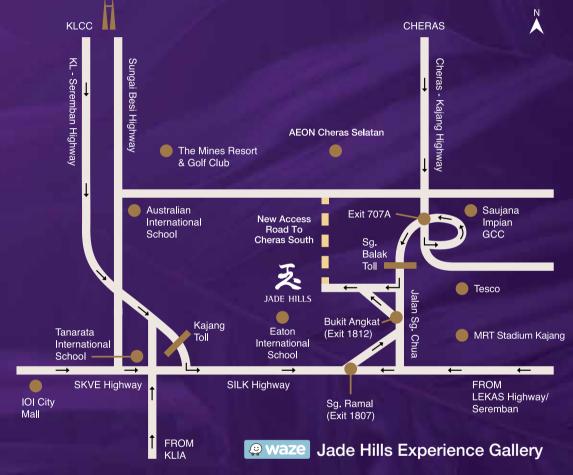

# CLOSE TO LIFE'S ESSENTIALS

NESTLED WITHIN THE
MASTERPLANNED TOWN OF JADE
HILLS, YOU CAN ENJOY A PLACE THAT
IS CLOSE TO LIFE'S PLEASURES AS
WELL AS ESSENTIALS.

Kajang town is located nearby so residents can benefit from a multitude of matured amenities. Within the development itself, there is a full-fledged international school (Eaton International School).

### CONNECTIVITY

- Easily accessible from 6 major expressways (KL-Seremban Expressway, SILK Expressway, SKVE Highway, Cheras-Kajang Highway, LEKAS Expressway, Sungai Besi Highway)
- KTM and MRT station in Kajang.

### **NEARBY AMENITIES**

- IOI City Mall 10km
- Tesco and AEON hypermarkets in Kajang and Balakong - 10km
- Commercial shops at Sg. Chua, Kajang town and Bangi.
- 7 Golf & Country Clubs located in the vicinity.
- Kajang Hospital 5km
- KPJ Kajang Specialist Hospital 5km

# LEARNING INSTITUTIONS IN THE VICINITY

- Eaton International School (located within Jade Hills)
- Australian International School 13km
- Tanarata International Schools 10km
- Nexus International School 14km
- The Alice Smith School 21km
- University of Nottingham 25km
- Universiti Putra Malaysia (UPM) 11km
- Universiti Tenaga Nasional (UNITEN) 9km
- Universiti Kebangsaan Malaysia (UKM) 14km
- Infrastructure University Kuala Lumpur (IUKL) - 8km
- SMJK Yu Hua 5km
- New Era University College 5km