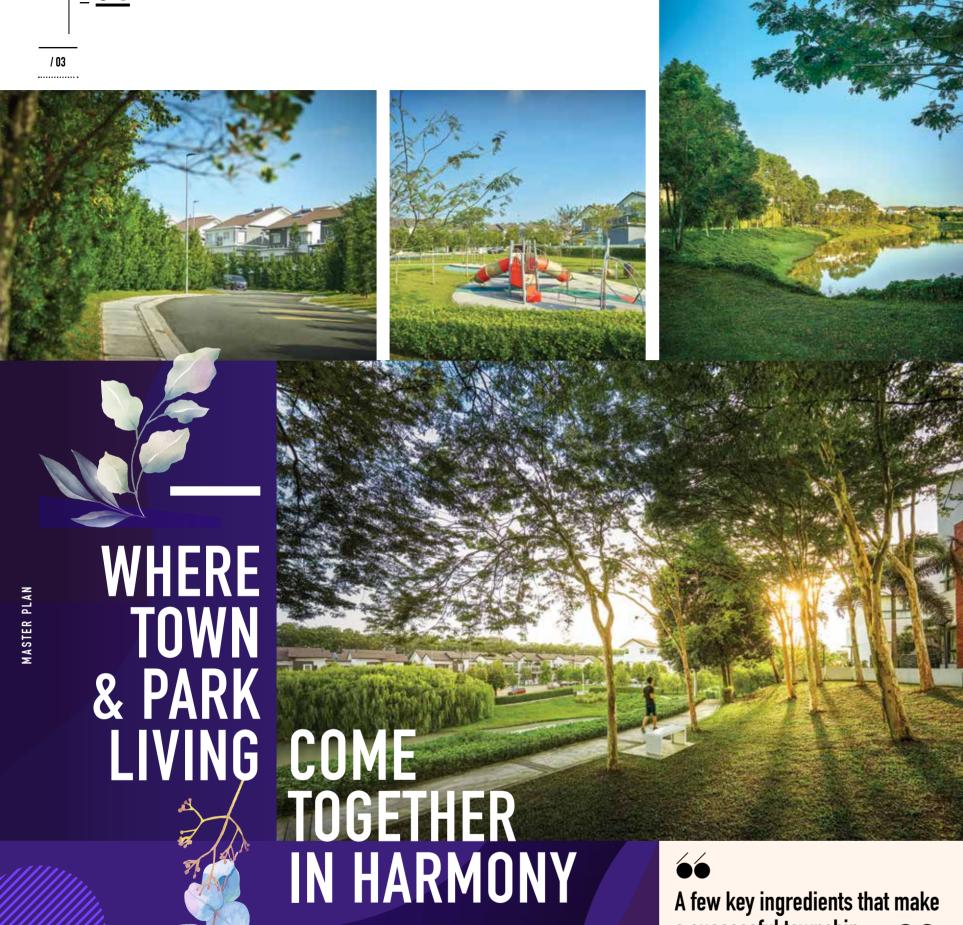

KEEPING

**JADE** HILLS

An advanced masterplan with specially curated zones NATURE ZONE Indigenous woodland trees act as a buffer whilst specific plantings along the perimeter create a balanced environment. ■ SOCIAL ZONE The land's natural topography is brought into focus through the jogging track, strategically placed pavilions and seating areas. ACTIVE ZONE Gathering spaces like the playground, fitness station and multipurpose lawn create a place for young and old to connect

# **ENJOY BEAUTY. ENJOY MODERNITY.**

Jade Hills allows you a sustainable option to enjoy both these aspects of good living.

Be surrounded by greenscapes - with green practices that take care of you and reduce overall carbon footprint.