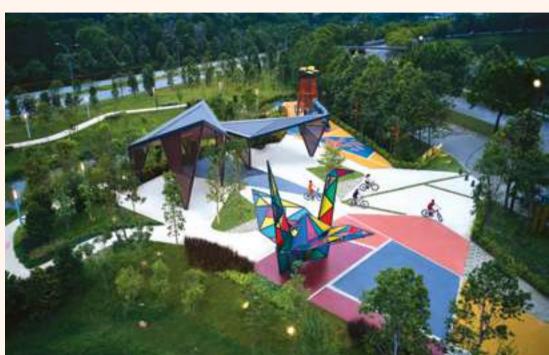

# ASPLASHOF OF GRACE, WARMTH AND

3 ACRES OF GENTLE UNDULATING TRACKS. A SERENE WATER BODY. A GATHERING SPACE FOR EVENTS. A TOWERING PLAYGROUND. AIRY AND OPEN PAVILIONS. THE ORIGAMI PARK IS A PLACE THAT WELCOMES ALL.

## A PET-FRIENDLY PARK. OPEN TO THE COMMUNITY.

One of the first of its kind in Kajang, the Origami Park is indeed a refreshing space that everyone can come over and enjoy with their loved ones, pets included.

## A LITTLE WONDERLAND TO ENERGISE THE SENSES

- Roundabout & Driveway Treatment
- Entry Plaza
- Food Truck Plaza (Multipurpose Court)
- Plaza @ Crane Garden
- 'Origami' Pavilion
- Open Lawn
- Origami Crane Sculpture
- The Tangram Playpark
- Grass Terrain @ The Tangram Playpark
- Pedestrian / Bicycle Path
- Lake Edge Treatment
- Connecting Plaza & Walkpath (to Jade Square)