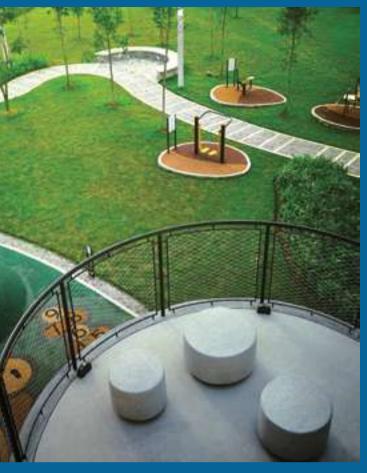

A place made indeed, for a community to experience life growing alongside each other.

Greenery aside, the Central Park is also dotted with delightful features for both the young and old. Children can discover the joys of a tree house and kid's playground, whereas the adults can make full use of the reflexology path and outdoor fitness equipment.

# LITTLE TOUCHES TO DELIGHT AND COMPLEMENT

For those that like to take it slow, an observation deck and forest pavillion lets them enjoy their evenings overlooking the best views. For the robust and energetic, a par course station is also allocated for them to practice to their heart's content.