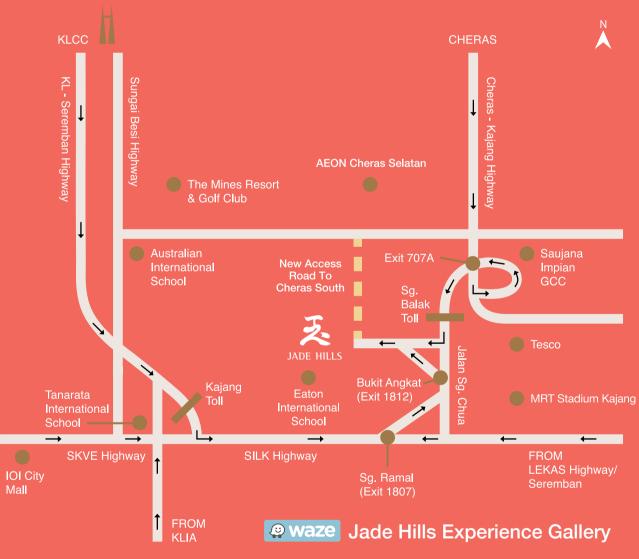

#### CONNECTIVITY

- Easily accessible from 6 major expressways (KL-Seremban Expressway, SILK Expressway, SKVE Highway, Cheras-Kajang Highway, LEKAS Expressway, Sungai Besi Highway)
- KTM and MRT station in Kajang.

#### **NEARBY AMENITIES**

- IOI City Mall 10km
- Tesco and AEON hypermarkets in Kajang and Balakong - 10km
- Commercial shops at Sg. Chua, Kajang town and Bangi
- 7 Golf & Country Clubs located in the vicinity
- Kajang Hospital 5km
- KPJ Kajang Specialist Hospital 5km

#### **LEARNING INSTITUTIONS IN THE VICINITY**

- Eaton International School (located within Jade Hills)
- Australian International School 13km
- Tanarata International Schools 10km
- Nexus International School 14km
- The Alice Smith School 21km
- University of Nottingham 25km
- Universiti Putra Malaysia (UPM) 11km
- Universiti Tenaga Nasional (UNITEN) 9km
- Universiti Kebangsaan Malaysia (UKM) 14km
- Infrastructure University Kuala Lumpur (IUKL) - 8km
- SMJK Yu Hua 5km
- New Fra University College 5km