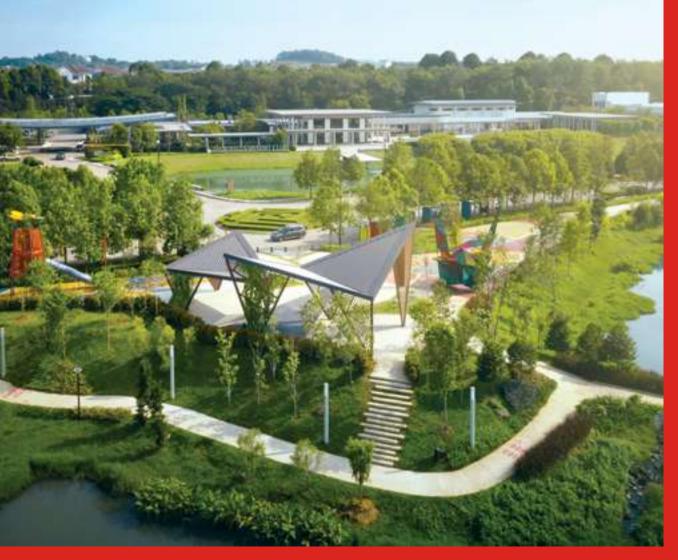

# NEED A BREAK? PLACES TO CHILL ALL WITHIN WALKING DISTANCE

After a few hours of outdoor sun and play, you can grab a refreshing drink, dinner, your groceries and even get a number of things done at the commercial area right next door. The walkway is directly connected to the park, making your day that much fuller as well as convenient.

### PLACEMAKING THAT GROWS A COMMUNITY

10 acres of lush landscaping and sculpted water body.

A place where neighbours greet each other, where their children play freely together.

A place that bespokes peace and security. A place of abundance, of lush greens and tranquil waters.

A place made indeed, for a community to experience life growing alongside each other.

Greenery aside, the Central Park is also dotted with delightful features for both the young and old. Children can discover the joys of a tree house and kid's playground, whereas the adults can make full use of the reflexology path and outdoor fitness equipment.