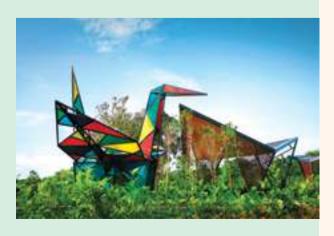

The colourful origami bird stands out proudly as one of the park's unique and photo-worthy features.