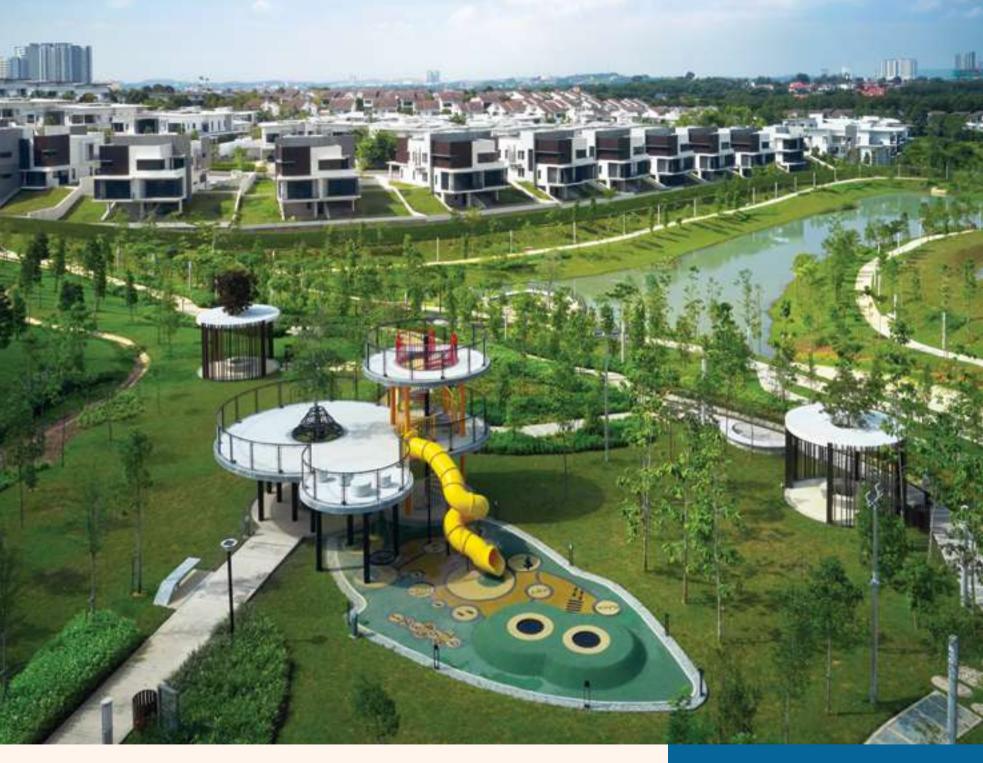

# ASPLASHOF OF GRACE, WARMTH AND

3 ACRES OF GENTLE UNDULATING TRACKS. A SERENE WATER BODY. A GATHERING SPACE FOR EVENTS. A TOWERING PLAYGROUND. AIRY AND OPEN PAVILIONS. THE ORIGAMI PARK IS A PLACE THAT WELCOMES ALL.

## A PET-FRIENDLY PARK. OPEN TO THE COMMUNITY.

One of the first of its kind in Kajang, the Origami Park is indeed a refreshing space that everyone can come over and enjoy with their loved ones, pets included.

## A LITTLE WONDERLAND TO ENERGISE THE SENSES

- Roundabout & Driveway Treatment
- Entry Plaza
- Food Truck Plaza (Multipurpose Court)
- Plaza @ Crane Garden
- 'Origami' Pavilion
- Open Lawn
- Origami Crane Sculpture
- The Tangram Playpark
- Grass Terrain @ The Tangram Playpark
- Pedestrian / Bicycle Path
- Lake Edge Treatment
- Connecting Plaza & Walkpath (to Jade Square)