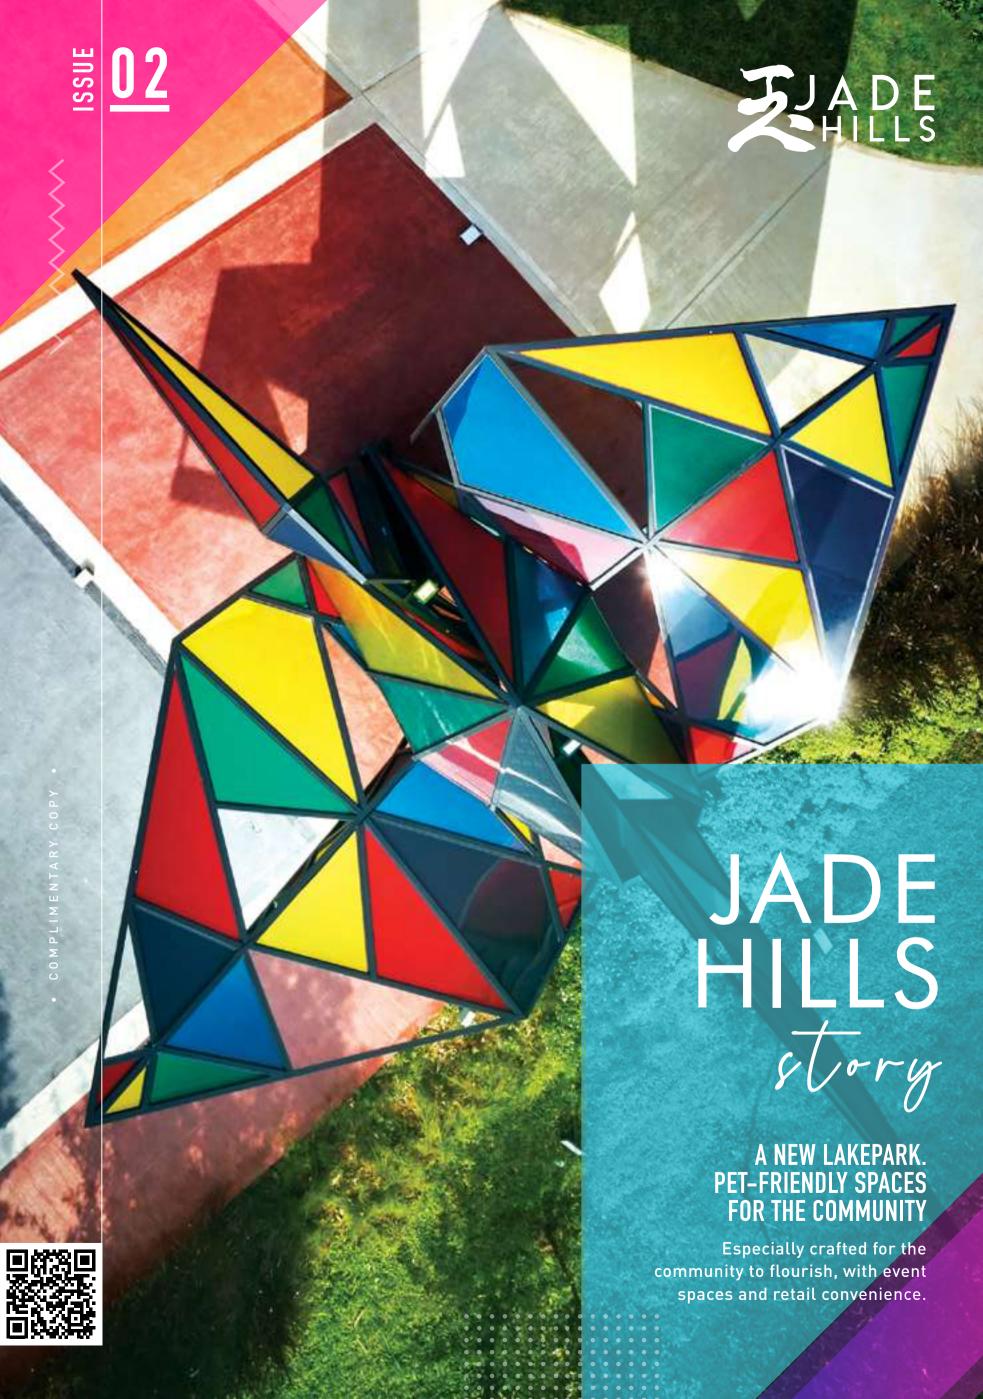

# ASPLASHOF OF GRACE, WARMTH AND

3 ACRES OF GENTLE UNDULATING TRACKS. A SERENE WATER BODY. A GATHERING SPACE FOR EVENTS. A TOWERING PLAYGROUND. AIRY AND OPEN PAVILIONS. THE ORIGAMI PARK IS A PLACE THAT WELCOMES ALL.

## A PET-FRIENDLY PARK. OPEN TO THE COMMUNITY.

One of the first of its kind in Kajang, the Origami Park is indeed a refreshing space that everyone can come over and enjoy with their loved ones, pets included.

The colourful origami bird stands out proudly as one of the park's unique and photo-worthy features.