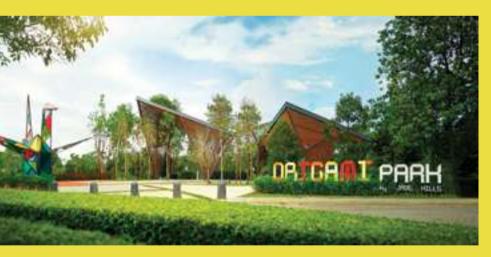

### **FORIGAMI** PARK

A unique portion of park that is made open to the public. Pet-friendly and directly connected to a new commercial square.

Residents have to look no further to enjoy clubhouse facilities. Monthly activities are held here for both parents and children to enjoy a lovely weekend.

## A PET-FRIENDLY PARK. OPEN TO THE COMMUNITY.

One of the first of its kind in Kajang, the Origami Park is indeed a refreshing space that everyone can come over and enjoy with their loved ones, pets included.

The colourful origami bird stands out proudly as one of the park's unique and photo-worthy features.