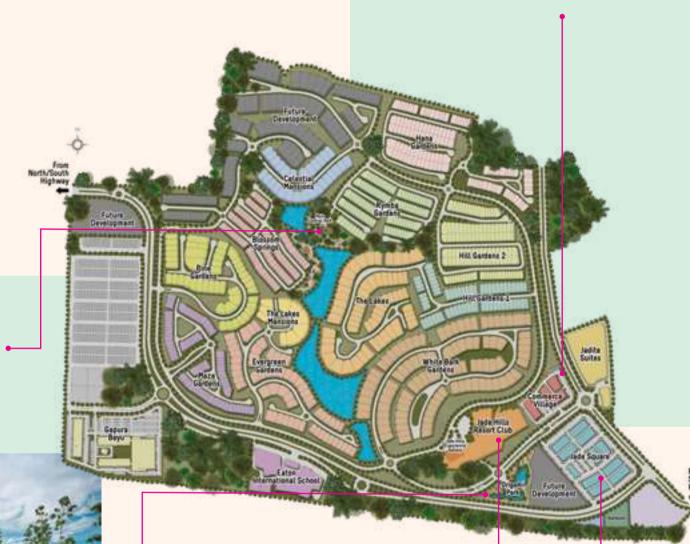

## A LITTLE WONDERLAND TO ENERGISE THE SENSES

- Roundabout & Driveway Treatment
- Entry Plaza
- Food Truck Plaza (Multipurpose Court)
- Plaza @ Crane Garden
- 'Origami' Pavilion
- Open Lawn
- Origami Crane Sculpture
- The Tangram Playpark
- Grass Terrain @ The Tangram Playpark
- Pedestrian / Bicycle Path
- Lake Edge Treatment
- Connecting Plaza & Walkpath (to Jade Square)