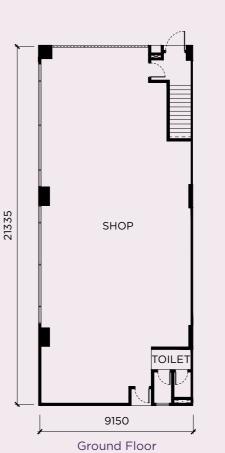

QUAYSIDE PLAZA SHOP OFFICES

TYPE

CORNER

Lot Size 30' x 77'

Built-Up Area Ground: 2,099 sq.ft. First: 2,347 sq.ft. Total: 4,446 sq.ft.

2 Toilets Per Floor