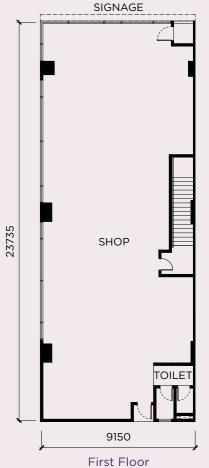

#### FLOOR PLANS

TYPE

A

END LOT

Lot Size 23' x 77'

Built-Up Area Ground: 1,669 sq.ft. First: 1,862 sq.ft. Total: 3,531 sq.ft.

2 Toilets Per Floor

SIGNAGE