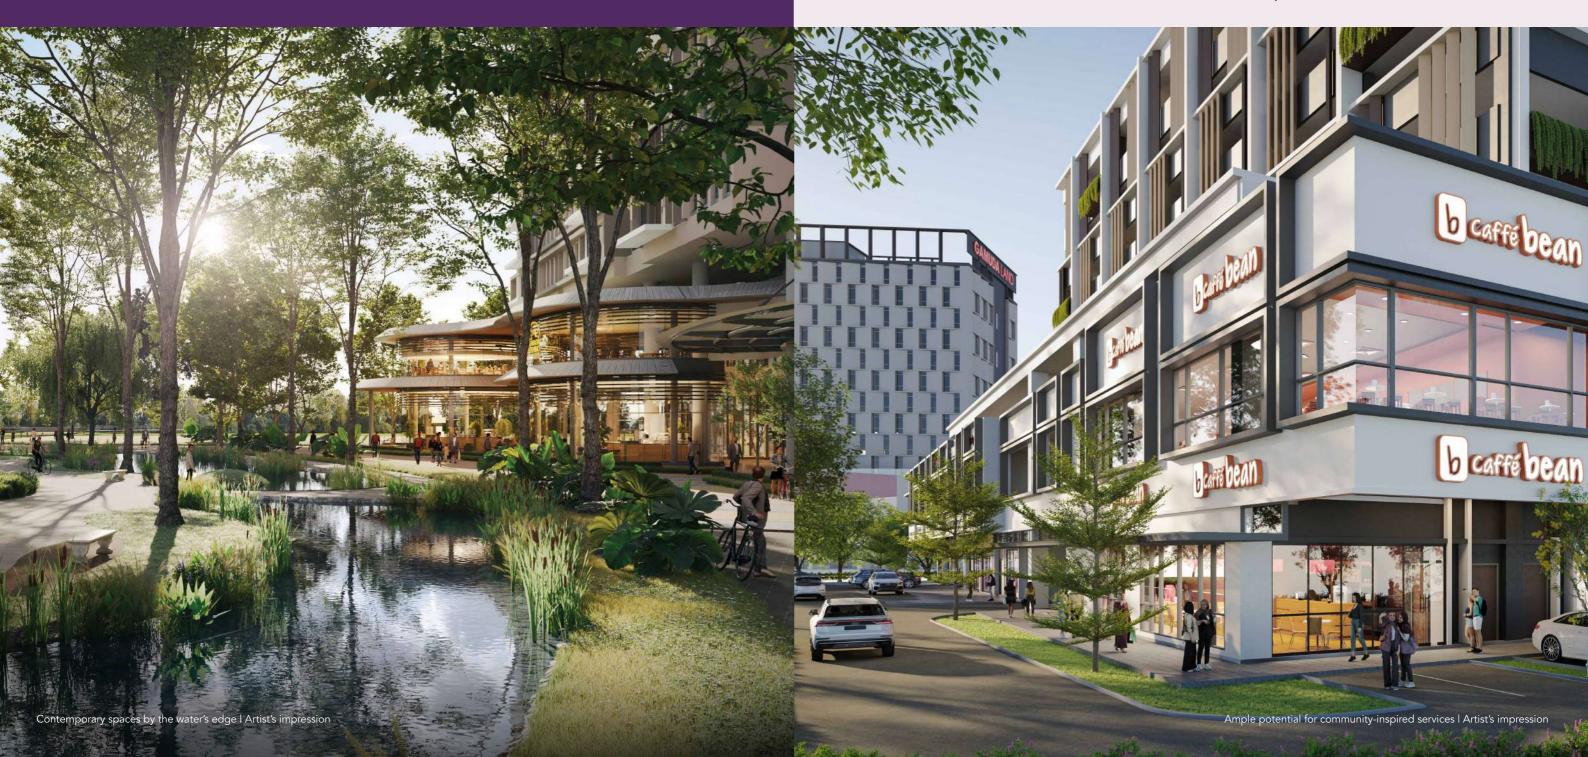

#### **HOME TO THRIVING BUSINESSES**

The 2-storey designer pods feature full glass frontage for maximised exposure, while maintaining an aesthetic appeal. Moreover, the floor plate is highly functional and practical.

#### A COMMUNITY HUB **OF VIBRANCE**

The shop offices here are strategically designed with practical and flexible layouts. The setting filled with constant air flow and natural light exudes a cosy vibe, perfect for patrons to shop, hang out and more. Time to take charge and elevate a wide range of businesses to the next level.