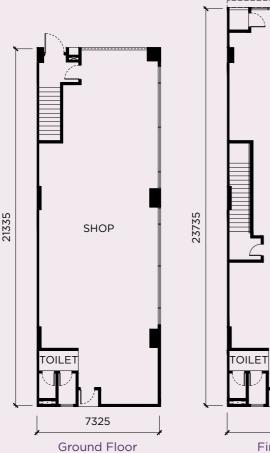

#### FLOOR PLANS

TYPE

A

END LOT

Lot Size 23' x 77'

Built-Up Area Ground: 1,669 sq.ft. First: 1,862 sq.ft. Total: 3,531 sq.ft.

2 Toilets Per Floor

SIGNAGE