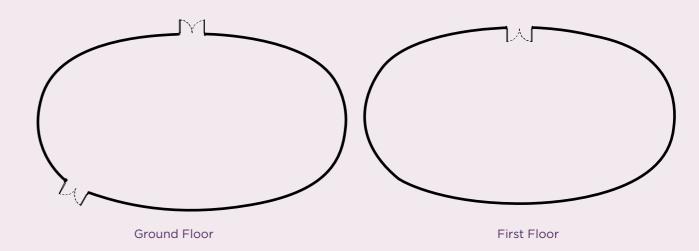

#### FLOOR PLANS

TYPE

A

END LOT

Lot Size 23' x 77'

Built-Up Area Ground: 1,669 sq.ft. First: 1,862 sq.ft. Total: 3,531 sq.ft.

2 Toilets Per Floor

SIGNAGE

SHOP

7325

**TYPE** 

B

INTERMEDIATE

Lot Size 22' x 77'

Built-Up Area Ground: 1,507 sq.ft. First: 1,679 sq.ft. Total: 3,186 sq.ft.

2 Toilets Per Floor

QUAYSIDE PLAZA SHOP OFFICES

TYPE

CORNER

Lot Size 30' x 77'

Built-Up Area Ground: 2,099 sq.ft. First: 2,347 sq.ft. Total: 4,446 sq.ft.

2 Toilets Per Floor