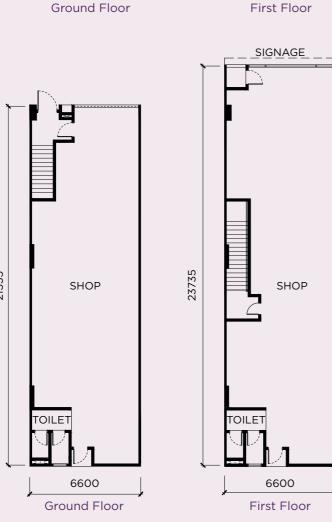

SHOP

7325

**TYPE** 

B

INTERMEDIATE

Lot Size 22' x 77'

Built-Up Area Ground: 1,507 sq.ft. First: 1,679 sq.ft. Total: 3,186 sq.ft.

2 Toilets Per Floor