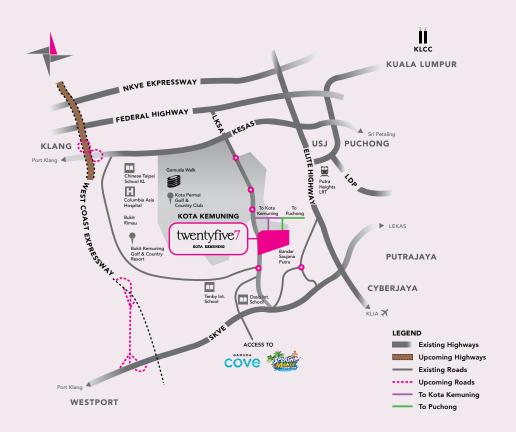

#### ACCESSIBILITY

twentyfive7 is conveniently accessible through five major highways:

- Shah Alam Expressway (KESAS)
- North-South Expressway Central Link (ELITE)
- South Klang Valley Expressway (SKVE)
- Kemuning-Shah Alam Highway (LKSA)
- West Coast Expressway (WCE) Upcoming Highway

| RADIUS | AMENITIES                                                                                                                                                                                                                                | RECREATION                                                               | EDUCATION                                                                                                                                                                             |
|--------|------------------------------------------------------------------------------------------------------------------------------------------------------------------------------------------------------------------------------------------|--------------------------------------------------------------------------|---------------------------------------------------------------------------------------------------------------------------------------------------------------------------------------|
| 3КМ    | <ul><li>Quayside Mall at twentyfive7</li><li>Jaya Grocer at twentyfive7</li><li>99 Speedmart at twentyfive7</li><li>TMG Mart at twentyfive7</li></ul>                                                                                    | MBO Cinemas at twentyfive7     Central Park & Canal Park at twentyfive7  | <ul><li>Melody Kindyland at twentyfive7</li><li>Tenby International School</li><li>Oasis International School</li></ul>                                                               |
| 5KM    | <ul><li>Columbia Asia Hospital</li><li>Celebrity Fitness</li><li>Gamuda Walk</li><li>AEON BiG</li><li>Hero Market</li></ul>                                                                                                              | Kota Permai Golf & Country Club     Bukit Kemuning Golf & Country Resort | <ul> <li>SJK (C) Chung Hua Kota Kemuning</li> <li>SJK (C) Bukit Fraser</li> <li>SMK Kota Kemuning</li> <li>SK Bukit Kemuning 2</li> <li>Chinese Taipei School Kuala Lumpur</li> </ul> |
| 7KM    | <ul> <li>RHB Bank</li> <li>Hong Leong Bank</li> <li>OCBC Al-Amin Bank</li> <li>Affin Bank</li> <li>CIMB Bank</li> <li>Maybank</li> <li>Putra Heights LRT Station</li> <li>MAHSA University Specialist<br/>Hospital (Upcoming)</li> </ul> | • Kota Kemuning Lakeside Park                                            | <ul><li>SK Kota Kemuning</li><li>SK Bukit Rimau</li><li>MAHSA University</li></ul>                                                                                                    |
| 10KM   | Sentosa Specialist Hospital                                                                                                                                                                                                              |                                                                          |                                                                                                                                                                                       |