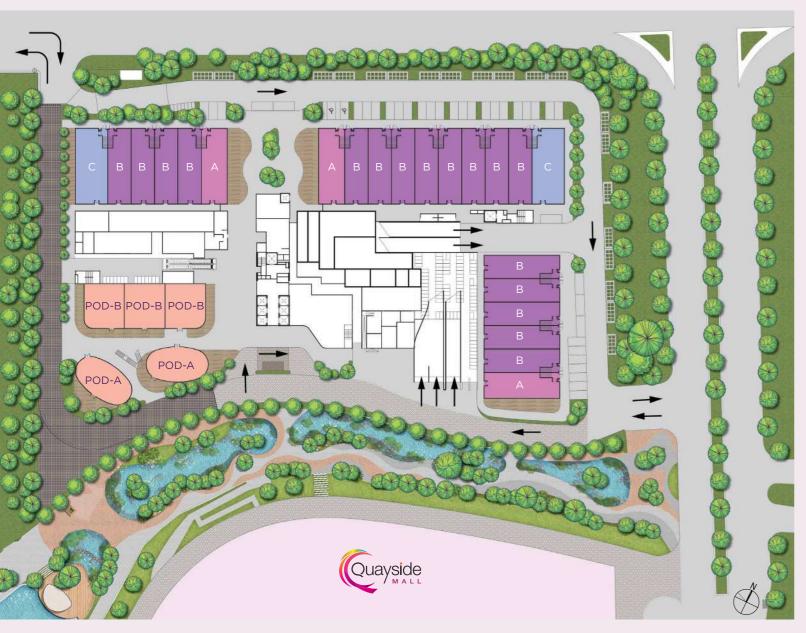

# THE INTEGRATED **MASTERPLAN**

**GREEN VIEW** 

CENTRAL PARK & LAKE VIEW

QUAYSIDE PLAZA DESIGNER PODS

Type POD-A & B | 2-Storey Designer Pod | From 1,528 sq.ft.

QUAYSIDE PLAZA SHOP OFFICES

Type C | 2-Storey Shop Office | 30'x77'

### 2-STOREY DESIGNER PODS

QUAYSIDE PLAZA DESIGNER PODS

FLOOR PLANS

TYPE

# 2-STOREY SHOP OFFICES