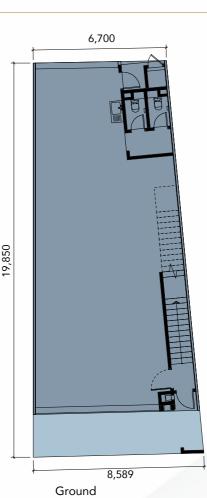

## FLOOR **PLAN**

## FLOOR **PLAN**

B3 Corner

**2** Storeys

Land Size **35' x 65'** 

Built-up **4,508 sq. ft.** 

TYPE C1