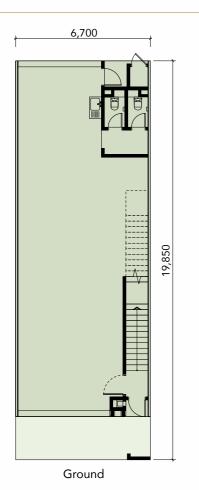

## FLOOR **PLAN**

**2** Storeys

Land Size **22' x 65'** 

Built-up **2,860 sq. ft.** 

**2** Storeys

Built-up **4,484 sq. ft.** 