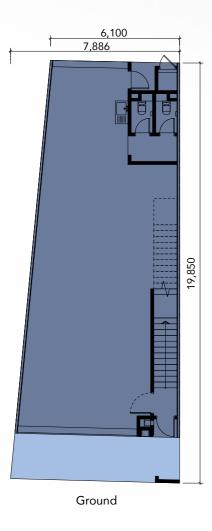

## FLOOR **PLAN**

## FLOOR **PLAN**

Intermediate

2 Storeys

Built-up 3,006 sq. ft.