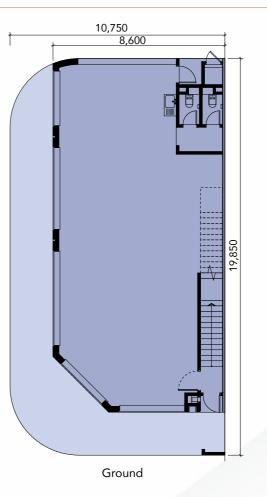

## FLOOR **PLAN**

# TYPE A1 Intermediate

**2** Storeys

Built-up

3,080 sq. ft.