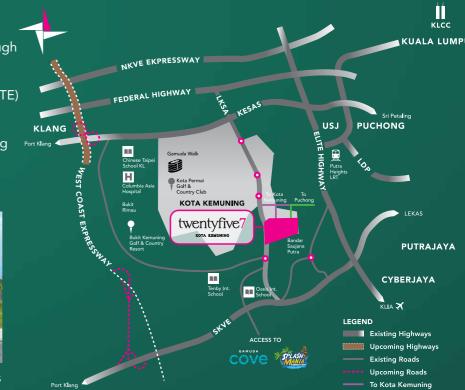

#### **ACCESSIBILITY**

twentyfive7 is conveniently accessible through five major highways:

- Shah Alam Expressway (KESAS)
- North-South Expressway Central Link (ELITE)
- South Klang Valley Expressway (SKVE)
  Kemuning-Shah Alam Highway (LKSA)

Shuttle van service for twentyfive7 residents to and from Putra Heights LRT station

| RADIUS        | AMENITIES                                                                                                                                                                                                                                | RECREATION                                                                                                                              | EDUCATION                                                                                                                                                                             |
|---------------|------------------------------------------------------------------------------------------------------------------------------------------------------------------------------------------------------------------------------------------|-----------------------------------------------------------------------------------------------------------------------------------------|---------------------------------------------------------------------------------------------------------------------------------------------------------------------------------------|
| Within<br>3KM | <ul> <li>Quayside Mall at twentyfive7</li> <li>Jaya Grocer at twentyfive7</li> <li>99 Speedmart at twentyfive7</li> <li>TMG Mart at twentyfive7</li> </ul>                                                                               | <ul> <li>MBO Cinemas at twentyfive7</li> <li>Canal Park, Central Park, Community Park<br/>&amp; Wellness Park at twentyfive7</li> </ul> | <ul><li>Melody Kindyland at twentyfive7</li><li>Tenby International School</li><li>Oasis International School</li></ul>                                                               |
| 5KM           | <ul> <li>Columbia Asia Hospital</li> <li>Celebrity Fitness</li> <li>Gamuda Walk</li> <li>AEON BiG</li> <li>Hero Market</li> </ul>                                                                                                        | <ul> <li>Kota Permai Golf &amp; Country Club</li> <li>Bukit Kemuning Golf &amp; Country Resort</li> </ul>                               | <ul> <li>SJK (C) Chung Hua Kota Kemuning</li> <li>SJK (C) Bukit Fraser</li> <li>SMK Kota Kemuning</li> <li>SK Bukit Kemuning 2</li> <li>Chinese Taipei School Kuala Lumpur</li> </ul> |
| 7KM           | <ul> <li>RHB Bank</li> <li>Hong Leong Bank</li> <li>OCBC Al-Amin Bank</li> <li>Affin Bank</li> <li>CIMB Bank</li> <li>Maybank</li> <li>Putra Heights LRT Station</li> <li>MAHSA University Specialist<br/>Hospital (Upcoming)</li> </ul> | • Kota Kemuning Lakeside Park                                                                                                           | <ul> <li>SK Kota Kemuning</li> <li>SK Bukit Rimau</li> <li>MAHSA University</li> </ul>                                                                                                |
| 10KM          | Sentosa Specialist Hospital                                                                                                                                                                                                              |                                                                                                                                         |                                                                                                                                                                                       |