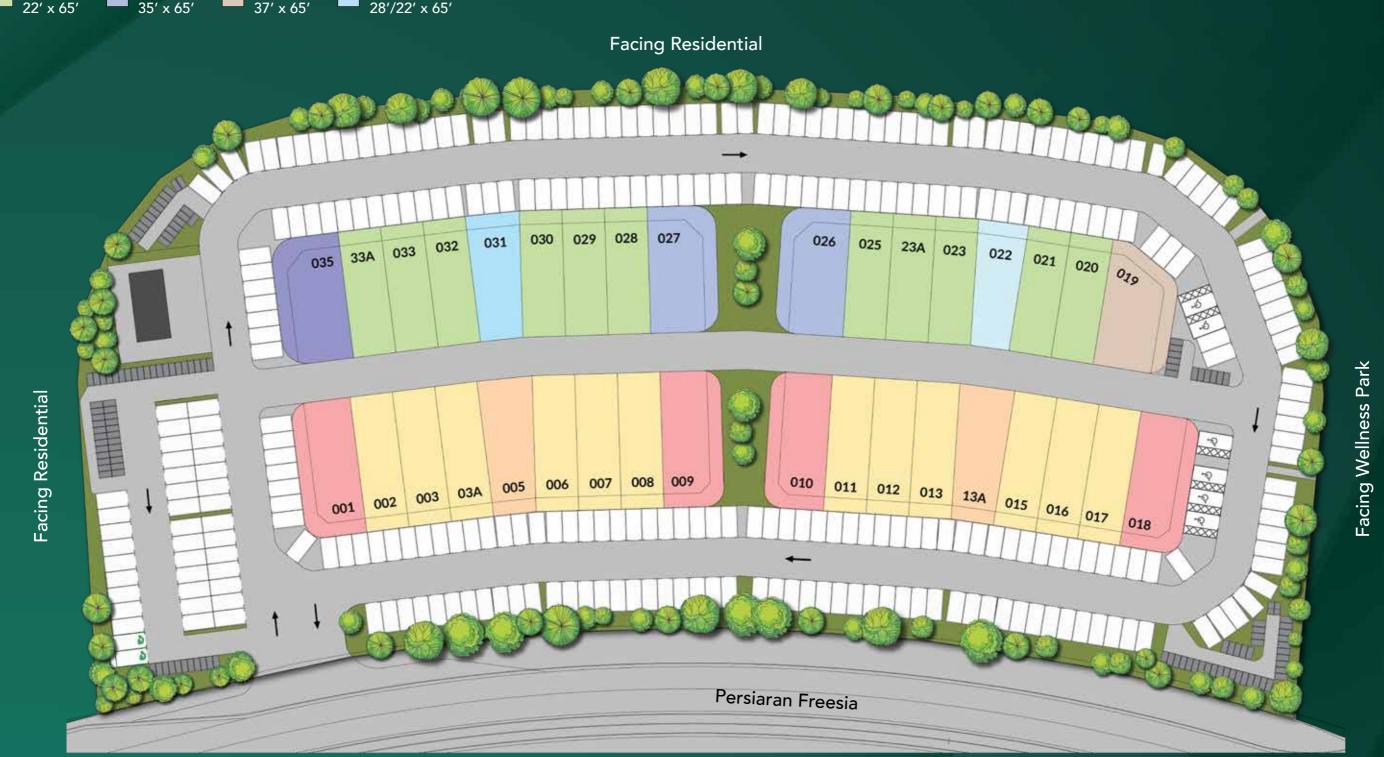

50m Next To Quayside Mall & Wellness Park Up to 5% Return On Investment

On Investment Monthly Visitors To (ROI) Quayside Mall

10,000

tors To Work Population Mall Nearby

35 Limited Units Available Zero Maintenance Fee 14,580 Residential Population

desidential Population Major Highways
Within twentyfive7 \*1 Upcoming Highway

600,000

Ready For A Diverse Tenant Mix