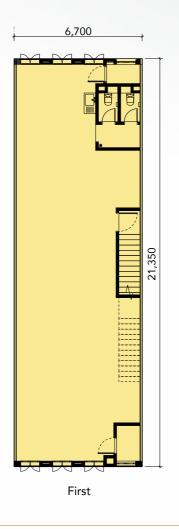

Residential Development

# THE FIRST PARISIAN-STYLED SHOPS

Experience the thrill of exponential growth with Quayside Square, the 2<sup>nd</sup> phase of Quay District. Dive into the allure of exclusive Parisian-themed shops, strategically positioned to capitivate high-value clientele and surrounded by a flourishing locale.



50m Next To Quayside Mall & Wellness Park Up to 5% Return On Investment

On Investment Monthly Visitors To (ROI) Quayside Mall

10,000

tors To Work Population Mall Nearby

35 Limited Units Available Zero Maintenance Fee 14,580 Residential Population

desidential Population Major Highways
Within twentyfive7 \*1 Upcoming Highway

600,000



Ready For A Diverse Tenant Mix









## FLOOR **PLAN**

# TYPE A1 Intermediate

**2** Storeys





Built-up

3,080 sq. ft.





## FLOOR **PLAN**





**2** Storeys



Land Size **22' x 65'** 



Built-up **2,860 sq. ft.** 







**2** Storeys





Built-up **4,484 sq. ft.** 





## FLOOR **PLAN**

## FLOOR **PLAN**

B3 Corner

**2** Storeys

Land Size **35' x 65'** 

Built-up **4,508 sq. ft.** 





TYPE C1

### Intermediate

**2** Storeys



Land Size 22'/28' x 70'



Built-up **3,540 sq. ft.** 





B4 Corner

**2** Storeys





Built-up 4,334 sq. ft.







**2** Storeys



28'/22' x 65'



Built-up **3,262 sq. ft.** 





## FLOOR **PLAN**

Intermediate

2 Storeys





Built-up 3,006 sq. ft.





## CONNECTED **CONVENIENCE**

#### **ACCESSIBILITY**

twentyfive7 is conveniently accessible through five major highways:

- Shah Alam Expressway (KESAS)
- North-South Expressway Central Link (ELITE)
- South Klang