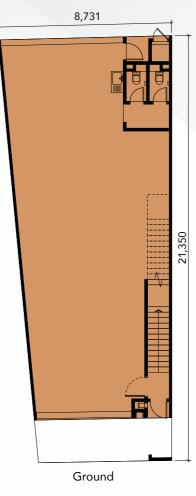

## FLOOR **PLAN**

**2** Storeys

Land Size **22' x 65'** 

Built-up **2,860 sq. ft.** 

**2** Storeys

Built-up **4,484 sq. ft.** 

## FLOOR **PLAN**