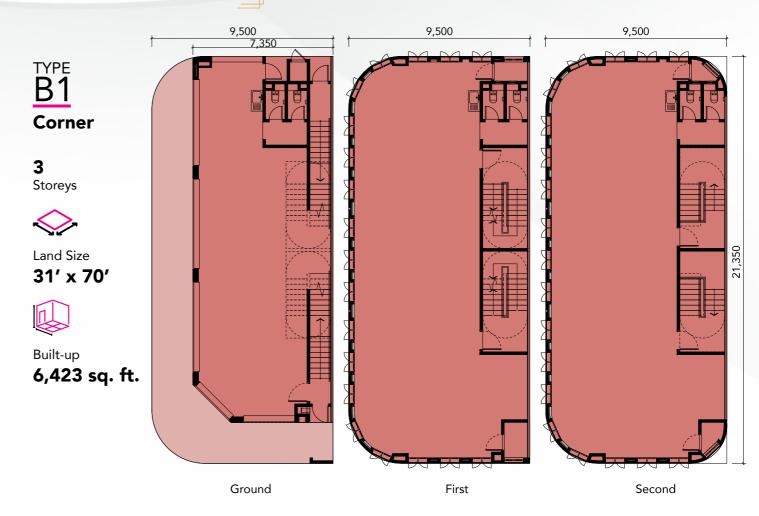

## FLOOR **PLAN**

B3 Corner

**2** Storeys

Land Size **35' x 65'** 

Built-up **4,508 sq. ft.** 

TYPE C1