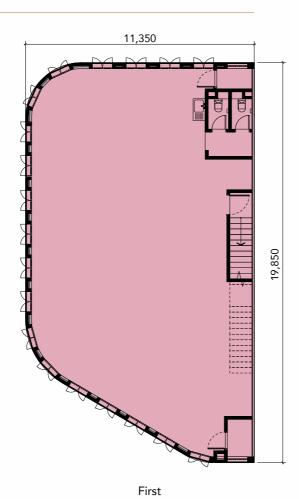

## FLOOR **PLAN**

# TYPE A1 Intermediate

**2** Storeys

Built-up

3,080 sq. ft.