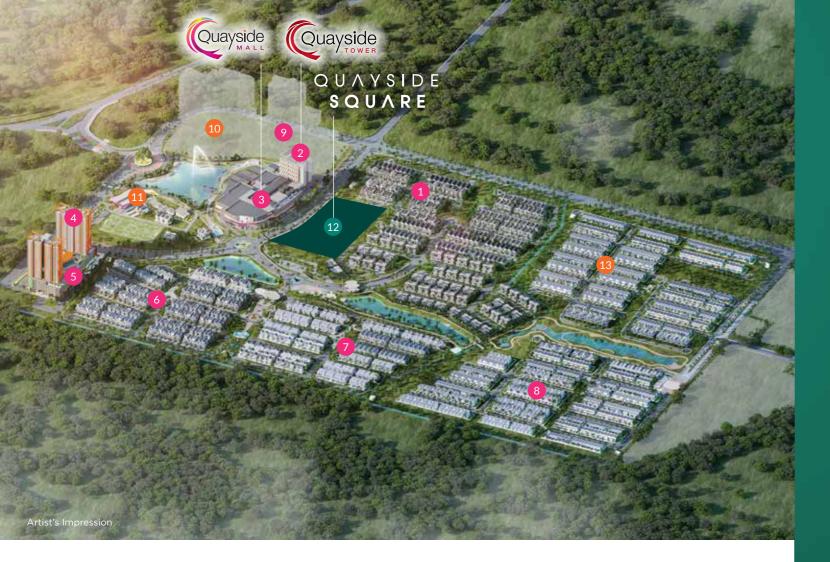

# A MASTER PLAN ANCHORED BY AN ELITE COMMUNITY

Experience the epitome of luxury at twentyfive7. This pedestrian-first township has various paths connecting residential enclaves - all converging at Quay District.

Not only is this the community's vibrant heart, but it is surrounded by Quayside Mall, bustling retail, commercial spaces, lakeside activities - making this place greatly appealing for visitors from near and far - with proven foot traffic and constant growing popularity.

#### Launched Phases

- Lucent Residence
- Quayside Tower
- Quayside Mall
- 4 The Amber Residences
- Ouayside Shoppes
- 6 Luxura Designer Link Villas
- 1 Luxura Designer Courtyard & Link Villas
- 8 Levane Residences
- 9 Quayside Plazas

#### Upcoming Development

- 10 11 Upcoming Commercial Development
- 13 Upcoming Residential Development

# THE FIRST PARISIAN-STYLED SHOPS

Experience the thrill of exponential growth with Quayside Square, the 2<sup>nd</sup> phase of Quay District. Dive into the allure of exclusive Parisian-themed shops, strategically positioned to capitivate high-value clientele and surrounded by a flourishing locale.