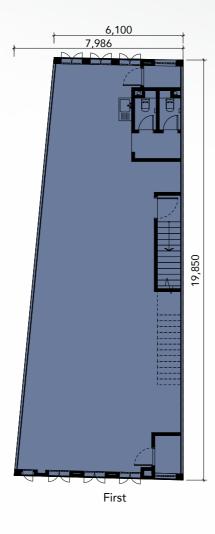

## FLOOR **PLAN**

## FLOOR **PLAN**

Intermediate

2 Storeys

Built-up 3,006 sq. ft.