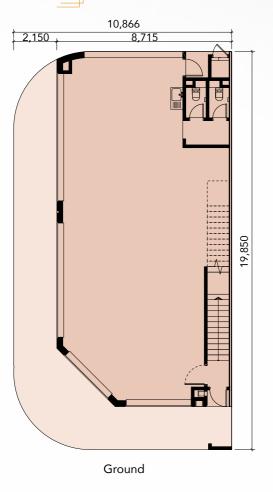

## FLOOR **PLAN**

# TYPE A1 Intermediate

**2** Storeys

Built-up

3,080 sq. ft.