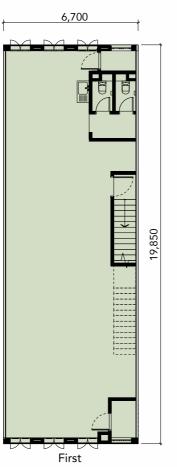

## FLOOR **PLAN**

**2** Storeys

Land Size **22' x 65'** 

Built-up **2,860 sq. ft.** 

**2** Storeys

Built-up **4,484 sq. ft.** 