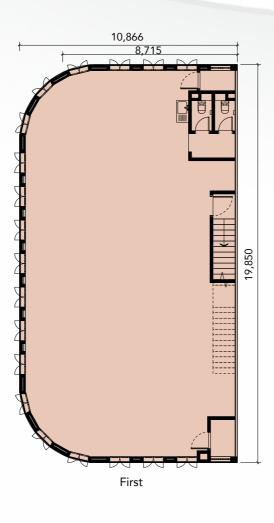

## FLOOR **PLAN**

# TYPE A1 Intermediate

**2** Storeys

Built-up

3,080 sq. ft.