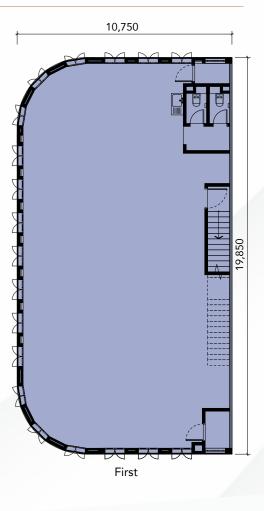

## FLOOR **PLAN**

# TYPE A1 Intermediate

**2** Storeys

Built-up

3,080 sq. ft.