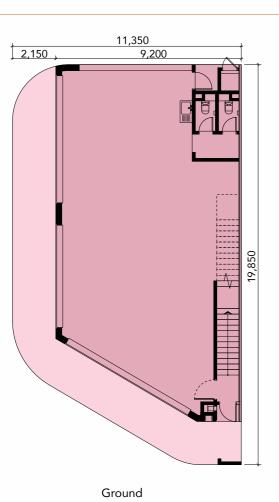

## FLOOR **PLAN**

# TYPE A1 Intermediate

**2** Storeys

Built-up

3,080 sq. ft.