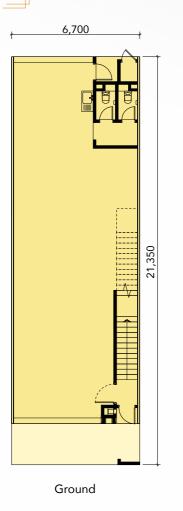

## FLOOR **PLAN**

# TYPE A1 Intermediate

**2** Storeys

Built-up

3,080 sq. ft.