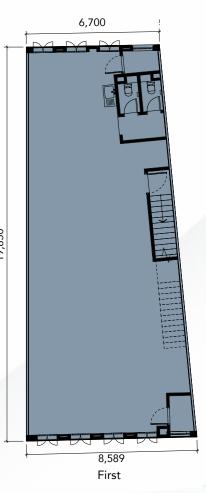

## FLOOR **PLAN**

## FLOOR **PLAN**

B3 Corner

**2** Storeys

Land Size **35' x 65'** 

Built-up **4,508 sq. ft.** 

TYPE C1