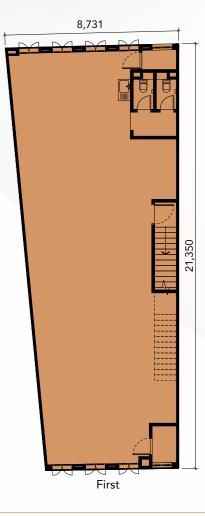

## FLOOR **PLAN**

B3 Corner

**2** Storeys

Land Size **35' x 65'** 

Built-up **4,508 sq. ft.** 

TYPE C1

### Intermediate

**2** Storeys

Land Size 22'/28' x 70'

Built-up **3,540 sq. ft.** 

B4 Corner

**2** Storeys

Built-up 4,334 sq. ft.

**2** Storeys