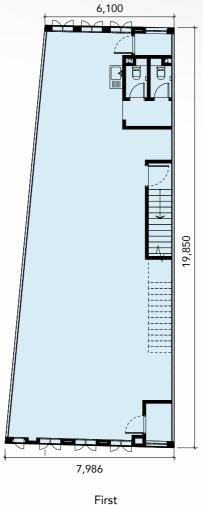

Quayside Mall (ROI)

10,000

Working Population Nearby

35 Limited Units Available

Zero Maintenance Fee

14,580

Residential Population Within twentyfive7

Major Highways \*1 Upcoming Highway

600,000

Diverse Tenant Mix







# FLOOR **PLAN**



**2** Storeys



22' x 70'



Built-up **3,080 sq. ft.** 









**2** Storeys



Lot Size **22'** x **65'** 



Built-up 2,860 sq. ft.











# FLOOR **PLAN**

B3 Corner

2



Storeys

Lot Size

35' x 65'



Built-up **4,508 sq. ft.** 







**2** Storeys



Lot Size 22'/28' x 70'



Built-up **3,540 sq. ft.** 





B4 Corner

**2** Storeys



Lot Size **37' x 65'** 



Built-up **4,334 sq. ft.** 





First



**2** Storeys



Lot Size 28'/22' x 65'



Built-up **3,262 sq. ft.** 





## FLOOR **PLAN**

# Intermediate

2 Storeys









### CONNECTED **CONVENIENCE**

#### **ACCESSIBILITY**

twentyfive7 is conveniently accessible through five major highways:

Shah Alam Expressway (KESAS)

North-South Expressway Central Link (ELITE)

South Klang Valley Expressway (SKVE)

Kemuning-Shah Alam Highway (LKSA)

West Coast Expressway (WCE) - Upcoming

- Highway



Shuttle van service for twentyfive7 residents to and from Putra Heights LRT station



| RADIUS        | AMENITIES                                                                                                                                                                                                    | RECREATION                                                                                                                              | EDUCATION