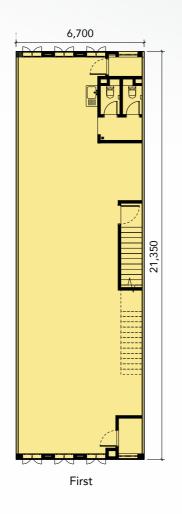

# FLOOR **PLAN**

B3 Corner

2

Storeys

Lot Size

35' x 65'

Built-up **4,508 sq. ft.** 

**2** Storeys

Lot Size 22'/28' x 70'

Built-up **3,540 sq. ft.** 

B4 Corner

**2** Storeys

Lot Size **37' x 65'** 

Built-up **4,334 sq. ft.** 

First

**2** Storeys