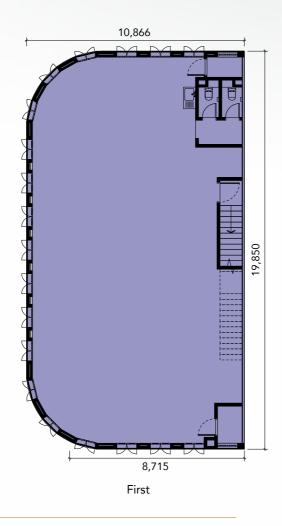

# FLOOR **PLAN**

**2** Storeys

22' x 70'

Built-up **3,080 sq. ft.** 

**2** Storeys

Lot Size **22'** x **65'** 

Built-up 2,860 sq. ft.

# FLOOR **PLAN**

B3 Corner

2

Storeys

Lot Size

35' x 65'

Built-up **4,508 sq. ft.** 

**2** Storeys

Lot Size 22'/28' x 70'

Built-up **3,540 sq. ft.** 

B4 Corner

**2** Storeys

Lot Size **37' x 65'** 

Built-up **4,334 sq. ft.** 

First

**2** Storeys

Lot Size 28'/22' x 65'

Built-up **3,262 sq. ft.** 

## FLOOR **PLAN**