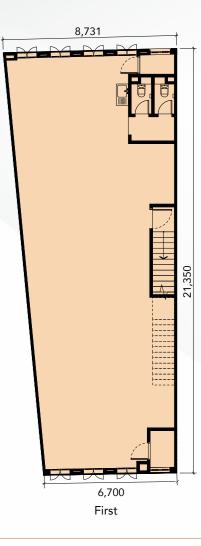

# FLOOR **PLAN**

**2** Storeys

22' x 70'

Built-up **3,080 sq. ft.** 

**2** Storeys

Lot Size **22'** x **65'** 

Built-up 2,860 sq. ft.

# FLOOR **PLAN**

B3 Corner

2

Storeys

Lot Size

35' x 65'

Built-up **4,508 sq. ft.** 

**2** Storeys

Lot Size 22'/28' x 70'

Built-up **3,540 sq. ft.** 

B4 Corner

**2** Storeys

Lot Size **37' x 65'** 

Built-up **4,334 sq. ft.** 

First

**2** Storeys

Lot Size 28'/22' x 65'

Built-up **3,262 sq. ft.** 

## FLOOR **PLAN**

# Intermediate

2 Storeys