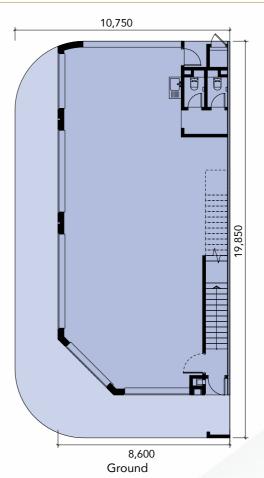

# FLOOR **PLAN**

B3 Corner

2

Storeys

Lot Size

35' x 65'

Built-up **4,508 sq. ft.** 

**2** Storeys