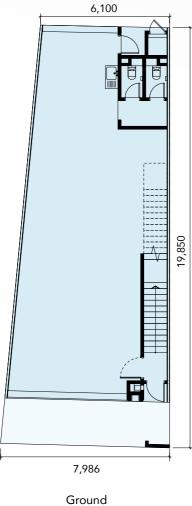

t Quayside Mall (ROI)

10,000

Working Population Nearby

35 Limited Units Available

Zero Maintenance Fee

14,580

Residential Population Within twentyfive7

Major Highways \*1 Upcoming Highway

600,000

Diverse Tenant Mix







# FLOOR **PLAN**



**2** Storeys



22' x 70'



Built-up **3,080 sq. ft.** 









**2** Storeys



Lot Size **22'** x **65'** 



Built-up 2,860 sq. ft.











# FLOOR **PLAN**

B3 Corner

2



Storeys

Lot Size

35' x 65'



Built-up **4,508 sq. ft.** 







**2** Storeys



Lot Size 22'/28' x 70'



Built-up **3,540 sq. ft.** 





B4 Corner

**2** Storeys



Lot Size **37' x 65'** 



Built-up **4,334 sq. ft.** 





First



**2** Storeys



Lot Size 28'/22' x 65'



Built-up **3,262 sq. ft.** 





## FLOOR **PLAN**

# Intermediate

2 Storeys









### CONNECTED **CONVENIENCE**

#### **ACCESSIBILITY**

twentyfive7 is conveniently accessible through five major highways:

Shah Alam Expressway (KESAS)

North-South Expressway Central Link (ELITE)

South Klang Valley Expressway (SKVE)

Kemuning-Shah Alam Highway (LKSA)

West Coast Expressway (WCE) - Upcoming

- Highway



Shuttle van service for twentyfive7 residents to and from Putra Heights LRT station



| RADIUS        | AMENITIES                                                                                                                                                                                                    | RECREATION                                                                                                                              | EDUCATION