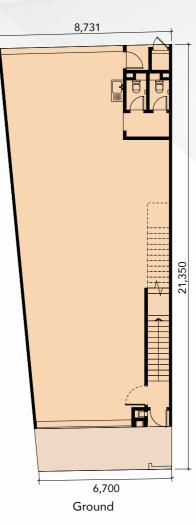

# FLOOR **PLAN**

**2** Storeys

22' x 70'

Built-up **3,080 sq. ft.** 

**2** Storeys

Lot Size **22'** x **65'** 

Built-up 2,860 sq. ft.

# FLOOR **PLAN**

B3 Corner

2

Storeys

Lot Size

35' x 65'

Built-up **4,508 sq. ft.** 

**2** Storeys

Lot Size 22'/28' x 70'

Built-up **3,540 sq. ft.** 

B4 Corner

**2** Storeys

Lot Size **37' x 65'** 

Built-up **4,334 sq. ft.** 

First

**2** Storeys

Lot Size 28'/22' x 65'

Built-up **3,262 sq. ft.** 

## FLOOR **PLAN**

# Intermediate

2 Storeys