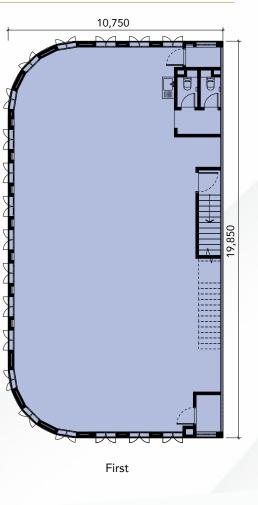

# FLOOR **PLAN**

B3 Corner

2

Storeys

Lot Size

35' x 65'

Built-up **4,508 sq. ft.** 

**2** Storeys