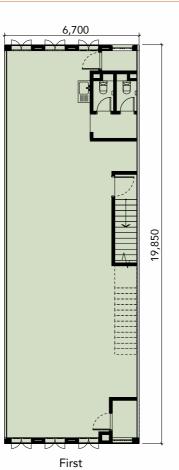

# FLOOR **PLAN**

**2** Storeys

22' x 70'

Built-up **3,080 sq. ft.** 

**2** Storeys

Lot Size **22'** x **65'** 

Built-up 2,860 sq. ft.

# FLOOR **PLAN**

B3 Corner

2

Storeys

Lot Size

35' x 65'

Built-up **4,508 sq. ft.** 

**2** Storeys

Lot Size 22'/28' x 70'

Built-up **3,540 sq. ft.** 

B4 Corner

**2** Storeys

Lot Size **37' x 65'** 

Built-up **4,334 sq. ft.** 

First

**2** Storeys

Lot Size 28'/22' x 65'

Built-up **3,262 sq. ft.** 