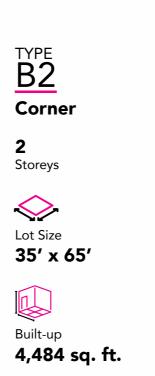

# FLOOR **PLAN**

B3 Corner

2

Storeys

Lot Size

35' x 65'

Built-up **4,508 sq. ft.** 

**2** Storeys