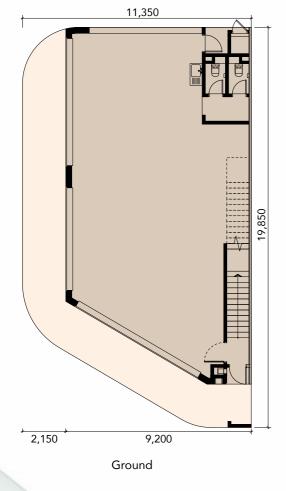

# FLOOR **PLAN**

**2** Storeys

22' x 70'

Built-up **3,080 sq. ft.** 

**2** Storeys

Lot Size **22'** x **65'** 

Built-up 2,860 sq. ft.

# FLOOR **PLAN**

B3 Corner

2

Storeys

Lot Size

35' x 65'

Built-up **4,508 sq. ft.** 

**2** Storeys

Lot Size 22'/28' x 70'

Built-up **3,540 sq. ft.** 

B4 Corner

**2** Storeys

Lot Size **37' x 65'** 

Built-up **4,334 sq. ft.** 

First

**2** Storeys

Lot Size 28'/22' x 65'

Built-up **3,262 sq. ft.** 

## FLOOR **PLAN**

# Intermediate

2 Storeys