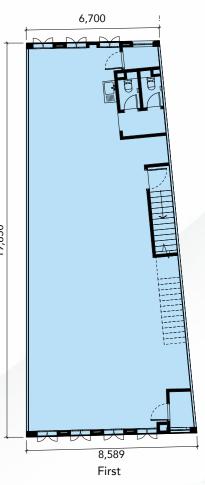

# FLOOR **PLAN**

**2** Storeys

22' x 70'

Built-up **3,080 sq. ft.** 

**2** Storeys

Lot Size **22'** x **65'** 

Built-up 2,860 sq. ft.

# FLOOR **PLAN**

B3 Corner

2

Storeys

Lot Size

35' x 65'

Built-up **4,508 sq. ft.** 

**2** Storeys

Lot Size 22'/28' x 70'

Built-up **3,540 sq. ft.** 

B4 Corner

**2** Storeys

Lot Size **37' x 65'** 

Built-up **4,334 sq. ft.** 

First

**2** Storeys

Lot Size 28'/22' x 65'

Built-up **3,262 sq. ft.** 

## FLOOR **PLAN**

# Intermediate

2 Storeys