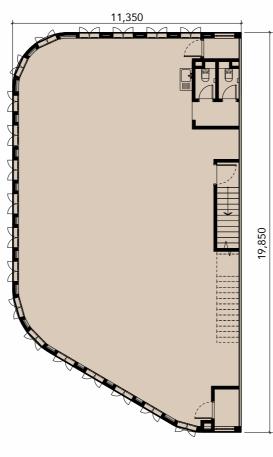

# FLOOR **PLAN**

**2** Storeys

22' x 70'

Built-up **3,080 sq. ft.** 

**2** Storeys

Lot Size **22'** x **65'** 

Built-up 2,860 sq. ft.

# FLOOR **PLAN**

B3 Corner

2

Storeys

Lot Size

35' x 65'

Built-up **4,508 sq. ft.** 

**2** Storeys

Lot Size 22'/28' x 70'

Built-up **3,540 sq. ft.** 

B4 Corner

**2** Storeys

Lot Size **37' x 65'** 

Built-up **4,334 sq. ft.** 

First

**2** Storeys

Lot Size 28'/22' x 65'

Built-up **3,262 sq. ft.** 

## FLOOR **PLAN**

# Intermediate

2 Storeys