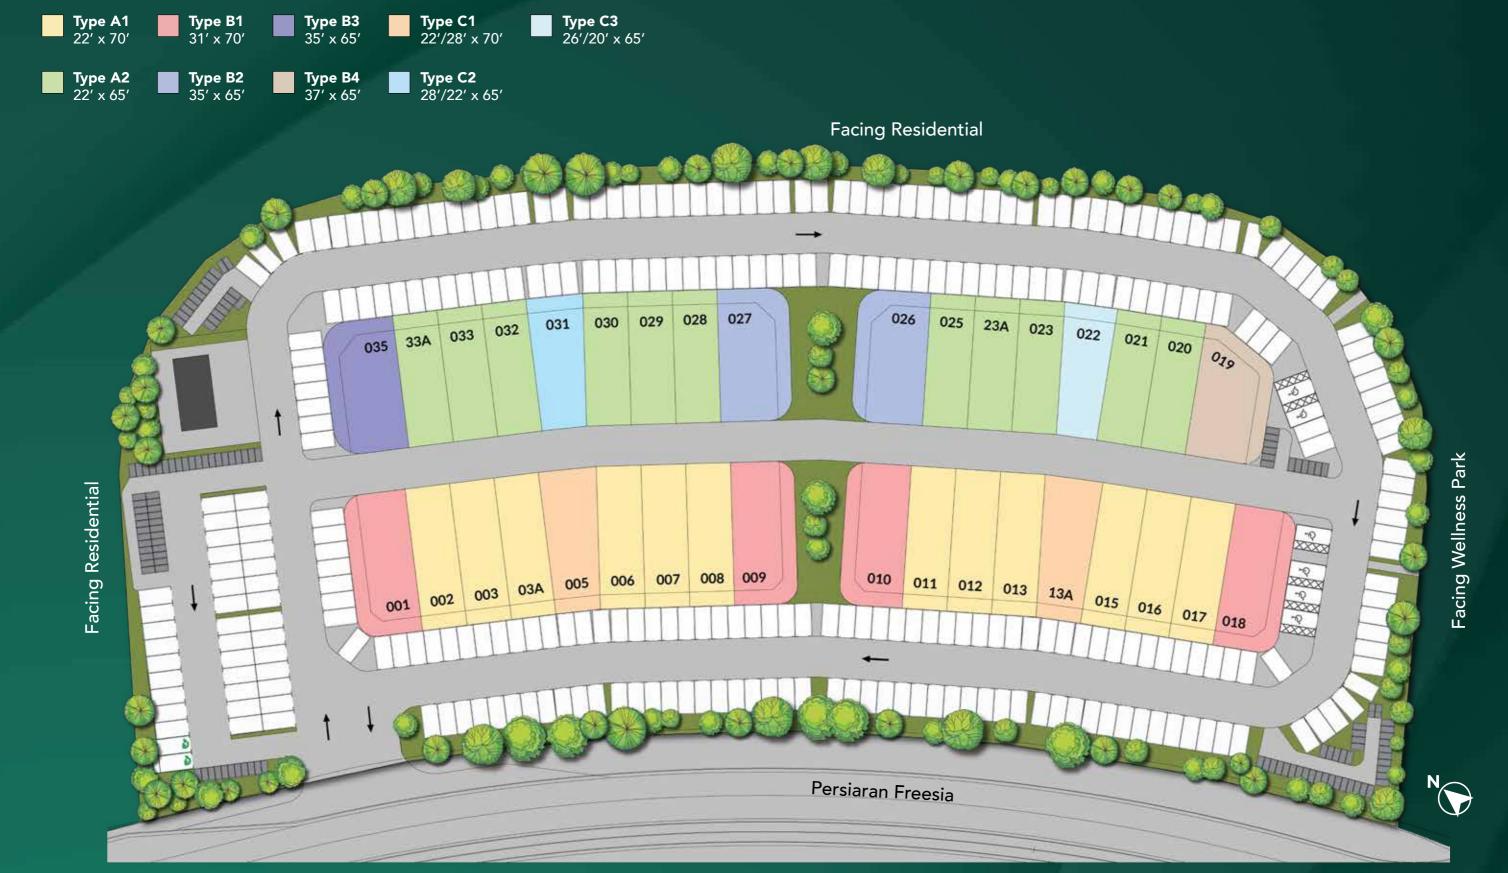

# FLOOR **PLAN**

**2** Storeys

22' x 70'

Built-up **3,080 sq. ft.** 

**2** Storeys

Lot Size **22'** x **65'** 

Built-up 2,860 sq. ft.

# FLOOR **PLAN**

B3 Corner

2

Storeys

Lot Size

35' x 65'

Built-up **4,508 sq. ft.** 

**2** Storeys

Lot Size 22'/28' x 70'

Built-up **3,540 sq. ft.** 

B4 Corner

**2** Storeys

Lot Size **37' x 65'** 

Built-up **4,334 sq. ft.** 

First

**2** Storeys

Lot Size 28'/22' x 65'

Built-up **3,262 sq. ft.** 

## FLOOR **PLAN**

# Intermediate

2 Storeys