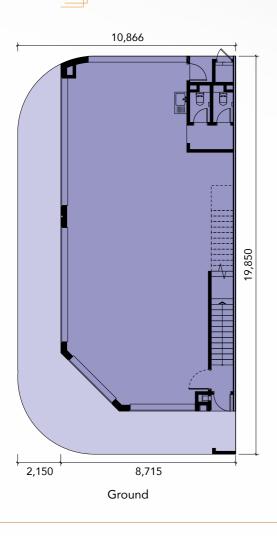

# FLOOR **PLAN**

**2** Storeys

22' x 70'

Built-up **3,080 sq. ft.** 

**2** Storeys

Lot Size **22'** x **65'** 

Built-up 2,860 sq. ft.

# FLOOR **PLAN**

B3 Corner

2

Storeys

Lot Size

35' x 65'

Built-up **4,508 sq. ft.** 

**2** Storeys

Lot Size 22'/28' x 70'

Built-up **3,540 sq. ft.** 

B4 Corner

**2** Storeys

Lot Size **37' x 65'** 

Built-up **4,334 sq. ft.** 

First

**2** Storeys

Lot Size 28'/22' x 65'

Built-up **3,262 sq. ft.** 

## FLOOR **PLAN**