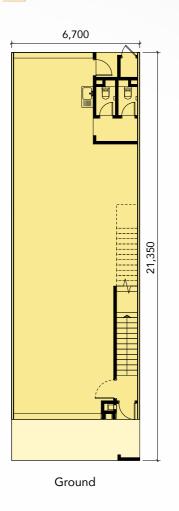

# FLOOR **PLAN**

**2** Storeys

22' x 70'

Built-up **3,080 sq. ft.** 

**2** Storeys

Lot Size **22'** x **65'** 

Built-up 2,860 sq. ft.