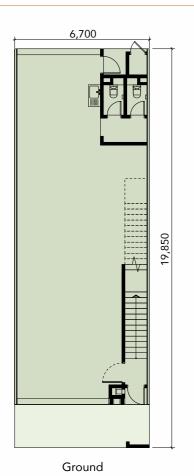

velopment

### THE FIRST **PARISIAN-STYLED SHOPS**

Experience the thrill of exponential growth with Quayside Square, the 2<sup>nd</sup> phase of Quay District. Dive into the allure of exclusive Parisian-themed shops, strategically positioned to capitivate highvalue clientele and surrounded by a flourishing locale.



50m Next To Quayside Mall & Wellness Park From 5%

Monthly Visitors To Return On Investment Quayside Mall (ROI)

10,000

Working Population Nearby

35 Limited Units Available

Zero Maintenance Fee

14,580

Residential Population Within twentyfive7

Major Highways \*1 Upcoming Highway

600,000

Diverse Tenant Mix







# FLOOR **PLAN**



**2** Storeys



22' x 70'



Built-up **3,080 sq. ft.** 









**2** Storeys



Lot Size **22'** x **65'** 



Built-up 2,860 sq. ft.











# FLOOR **PLAN**

B3 Corner

2



Storeys

Lot Size

35' x 65'



Built-up **4,508 sq. ft.** 







**2** Storeys



Lot Size 22'/28' x 70'



Built-up **3,540 sq. ft.** 





B4 Corner

**2** Storeys



Lot Size **37' x 65'** 



Built-up **4,334 sq. ft.** 





First



**2** Storeys



Lot Size 28'/22' x 65'



Built-up **3,262 sq. ft.** 





## FLOOR **PLAN**

# Intermediate

2 Storeys









### CONNECTED **CONVENIENCE**

#### **ACCESSIBILITY**

twentyfive7 is conveniently accessible through five major highways:

Shah Alam Expressway (KESAS)

North-South Expressway Central Link (ELITE)

South Klang Valley Expressway (SKVE)

Kemuning-Shah Alam Highway (LKSA)

West Coast Expressway (WCE) - Upcoming

- Highway



Shuttle van service for twentyfive7 residents to and from Put