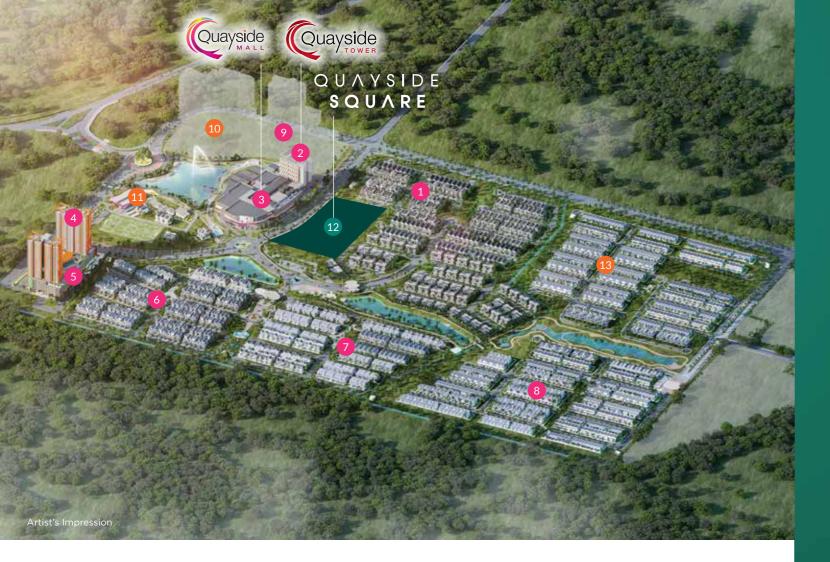

### A MASTER PLAN **ANCHORED BY AN ELITE COMMUNITY**

Experience the epitome of luxury at twentyfive7. This pedestrian-first township has various paths connecting residential enclaves - all converging at Quay District.

Not only is this the community's vibrant heart, but it is surrounded by Quayside Mall, bustling retail, commercial spaces and lakeside activities - making this place greatly appealing for visitors from near and far - with proven foot traffic and constant growing popularity.

#### **Launched Phases**

- Lucent Residence
- Quayside Tower
- Quayside Mall
- 4 The Amber Residences
- **Quayside Shoppes**
- 6 Luxura Designer Link Villas
- 7 Luxura Designer Courtyard & Link Villas
- 8 Levane Residences
- 9 Quayside Plazas

#### New Launch

### QUAYSIDE SQUARE

#### **Upcoming Development**

- 11 Upcoming Commercial Development
- Upcoming Residential Development

### THE FIRST **PARISIAN-STYLED SHOPS**

Experience the thrill of exponential growth with Quayside Square, the 2<sup>nd</sup> phase of Quay District. Dive into the allure of exclusive Parisian-themed shops, strategically positioned to capitivate highvalue clientele and surrounded by a flourishing locale.