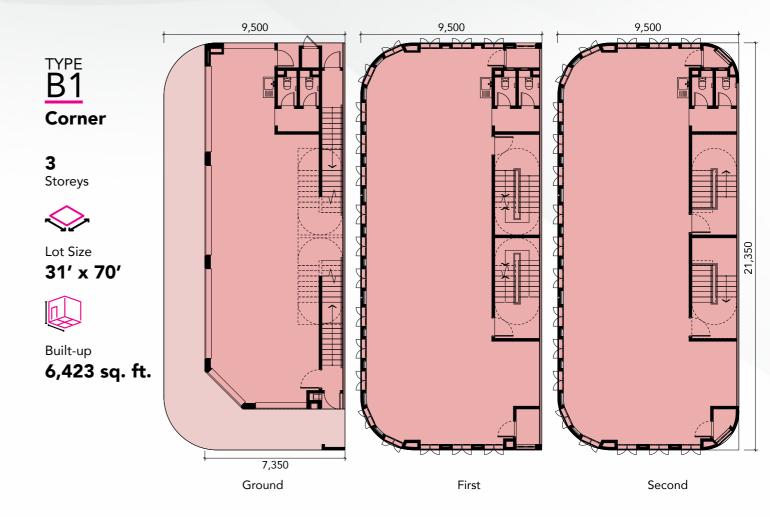

Lot Size 22'/28' x 70'

Built-up **3,540 sq. ft.** 

B4 Corner

**2** Storeys

Lot Size **37' x 65'** 

Built-up **4,334 sq. ft.** 

First

**2** Storeys

Lot Size 28'/22' x 65'

Built-up **3,262 sq. ft.** 