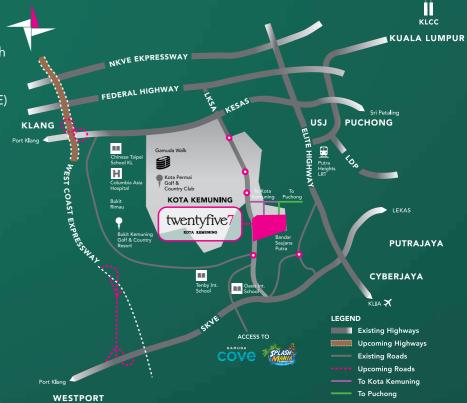

#### **ACCESSIBILITY**

twentyfive7 is conveniently accessible through five major highways:

Shah Alam Expressway (KESAS)

North-South Expressway Central Link (ELITE)

South Klang Valley Expressway (SKVE)

Kemuning-Shah Alam Highway (LKSA)

West Coast Expressway (WCE) - Upcoming

- Highway

Shuttle van service for twentyfive7 residents to and from Putra Heights LRT station

| RADIUS        | AMENITIES                                                                                                                                                                                                    | RECREATION                                                                                                                              | EDUCATION                                                                                                                                                                             |
|---------------|--------------------------------------------------------------------------------------------------------------------------------------------------------------------------------------------------------------|-----------------------------------------------------------------------------------------------------------------------------------------|---------------------------------------------------------------------------------------------------------------------------------------------------------------------------------------|
| Within<br>3KM | <ul> <li>Quayside Mall at twentyfive7</li> <li>Jaya Grocer at twentyfive7</li> <li>99 Speedmart at twentyfive7</li> <li>TMG Mart at twentyfive7</li> <li>MAHSA Specialist Hospital<br/>(Upcoming)</li> </ul> | <ul> <li>MBO Cinemas at twentyfive7</li> <li>Canal Park, Central Park, Community Park<br/>&amp; Wellness Park at twentyfive7</li> </ul> | <ul> <li>Melody Kindyland at twentyfive7</li> <li>Tenby International School</li> <li>Oasis International School</li> <li>MAHSA University</li> </ul>                                 |
| 5KM           | <ul><li>Columbia Asia Hospital</li><li>Celebrity Fitness</li><li>Gamuda Walk</li><li>AEON BiG</li><li>Hero Market</li></ul>                                                                                  | <ul> <li>Kota Permai Golf &amp; Country Club</li> <li>Bukit Kemuning Golf &amp; Country Resort</li> </ul>                               | <ul> <li>SJK (C) Chung Hua Kota Kemuning</li> <li>SJK (C) Bukit Fraser</li> <li>SMK Kota Kemuning</li> <li>SK Bukit Kemuning 2</li> <li>Chinese Taipei School Kuala Lumpur</li> </ul> |
| 7KM           | <ul> <li>RHB Bank</li> <li>Hong Leong Bank</li> <li>OCBC Al-Amin Bank</li> <li>Affin Bank</li> <li>CIMB Bank</li> <li>Maybank</li> <li>Putra Heights LRT Station</li> </ul>                                  | Kota Kemuning Lakeside Park                                                                                                             | <ul><li>SK Kota Kemuning</li><li>SK Bukit Rimau</li></ul>                                                                                                                             |
| 10KM          | Sentosa Specialist Hospital                                                                                                                                                                                  |                                                                                                                                         |                                                                                                                                                                                       |