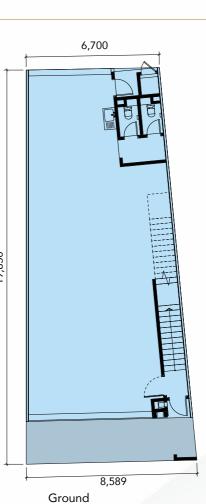

# FLOOR **PLAN**

**2** Storeys

22' x 70'

Built-up **3,080 sq. ft.** 

**2** Storeys

Lot Size **22'** x **65'** 

Built-up 2,860 sq. ft.

# FLOOR **PLAN**

B3 Corner

2

Storeys

Lot Size

35' x 65'

Built-up **4,508 sq. ft.** 

**2** Storeys

Lot Size 22'/28' x 70'

Built-up **3,540 sq. ft.** 

B4 Corner

**2** Storeys

Lot Size **37' x 65'** 

Built-up **4,334 sq. ft.** 

First

**2** Storeys

Lot Size 28'/22' x 65'

Built-up **3,262 sq. ft.** 

## FLOOR **PLAN**

# Intermediate

2 Storeys