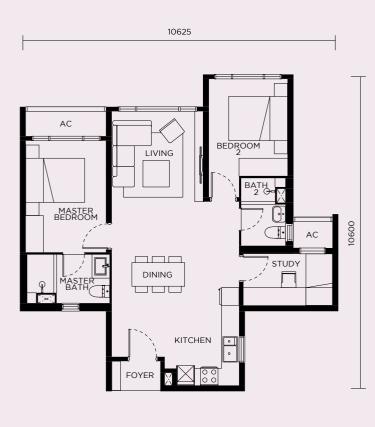

ARTIST'S IMPRESSION

|                                                                              | TYLE LAYOUT<br>- 10-35                                                |  |  |  |
|------------------------------------------------------------------------------|-----------------------------------------------------------------------|--|--|--|
|                                                                              | C1: 1,087 SQ.FT. (with balcony)<br>C2: 1,000 SQ.FT. (without balcony) |  |  |  |
|                                                                              | 3 BEDROOMS<br>2 BATHROOMS<br>2 CAR PARKS                              |  |  |  |
| <pre>% FACING GREEN VIEW %<br/>c2 □ c2 □</pre> |                                                                       |  |  |  |