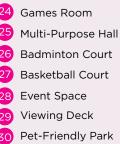

### RESORT FACILITIES

29 26 15 21 22 24 П 23 ☆ FACING QUAYSIDE VIEW 1 Putting Green 9 Poolside Cabana Games Room 24 Yoga Deck 50M Infinity Pool 10 3 Gymnasium

♠ FACING GREEN VIEW ♠

Poolside Cabana
50M Infinity Pool
Wet Deck
Sun Deck
Jogging Track
Children's Pool With Water Play

Outdoor Shower

15

4

Changing Room

Lobby Lounge

Outdoor Terrace

Sauna

Jacuzzi

| 16 | BBQ Area            |  |  |
|----|---------------------|--|--|
| 17 | Dining Deck         |  |  |
| 18 | 18 Reflexology Path |  |  |
| 19 | Kick-About Lawn     |  |  |
| 20 | Playground          |  |  |
| 21 | 21 Reading Room     |  |  |
| 22 | 22 Co-Working Space |  |  |
| 23 | Kids Play Room      |  |  |