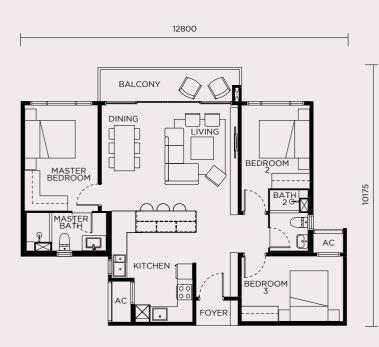

ARTIST'S IMPRESSION

|                                                                              | TYLE LAYOUT<br>- 10-35                                                |  |  |  |
|------------------------------------------------------------------------------|-----------------------------------------------------------------------|--|--|--|
|                                                                              | C1: 1,087 SQ.FT. (with balcony)<br>C2: 1,000 SQ.FT. (without balcony) |  |  |  |
|                                                                              | 3 BEDROOMS<br>2 BATHROOMS<br>2 CAR PARKS                              |  |  |  |
| <pre>% FACING GREEN VIEW %<br/>c2 □ c2 □</pre> |                                                                       |  |  |  |