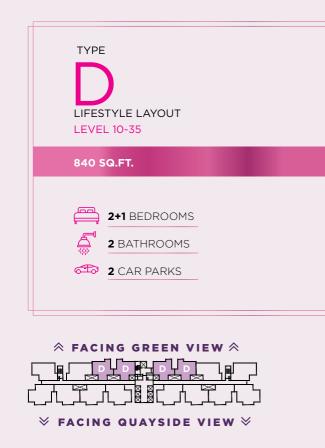

ARTIST'S IMPRESSION

|                                                                              | TYLE LAYOUT<br>- 10-35                                                |  |  |  |
|------------------------------------------------------------------------------|-----------------------------------------------------------------------|--|--|--|
|                                                                              | C1: 1,087 SQ.FT. (with balcony)<br>C2: 1,000 SQ.FT. (without balcony) |  |  |  |
|                                                                              | 3 BEDROOMS<br>2 BATHROOMS<br>2 CAR PARKS                              |  |  |  |
| <pre>% FACING GREEN VIEW %<br/>c2 □ c2 □</pre> |                                                                       |  |  |  |