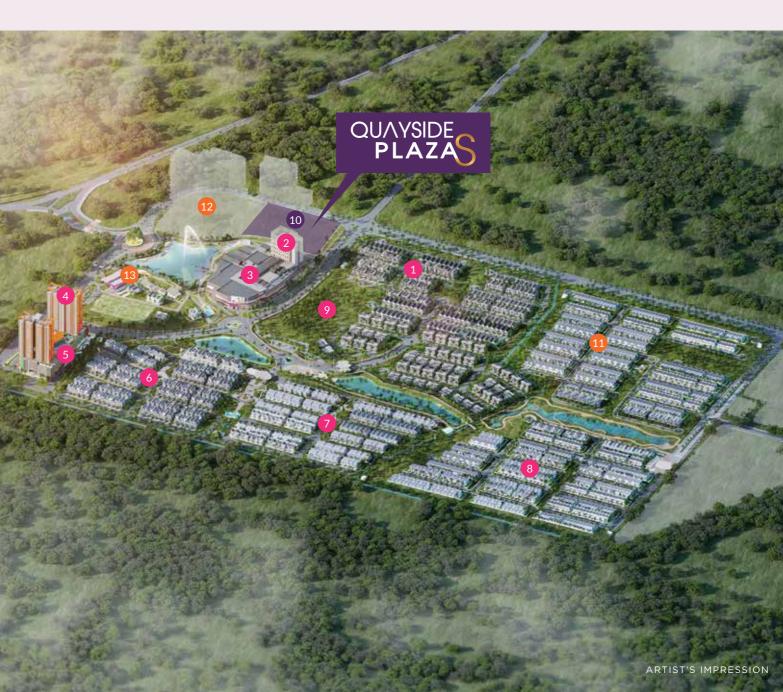

# MASTER **PLAN**

twentyfive7 is an integrated award-winning township where interconnectivity is key. A network of meandering pathways all converge at the heart of the community - the stunning lake at Quay District. This lively focal point brings you enjoyment, leisure, relaxation and bonding.

Experience the joy of living in a well-connected neighbourhood, only in the south of Kota Kemuning.

Launched Phases

- 1 Lucent Residence
- Quayside Tower
- 3 Quayside Mall
- 4 The Amber Residences
- 5 Quayside Shoppes
- 6 Luxura Designer Link Villas
- 7 Luxura Designer Courtyard & Link Villas
- 8 Levane Residences
  - Quayside Square

Upcoming Development

11 The Clove Signature

12 - 13 Upcoming Commercial Development