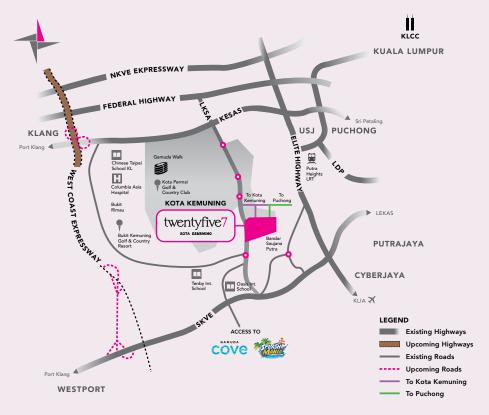

#### ACCESSIBILITY

twentyfive7 is conveniently accessible through five major highways:

- Shah Alam Expressway (KESAS)
- North-South Expressway Central Link (ELITE)
- South Klang Valley Expressway (SKVE)
- Kemuning-Shah Alam Highway (LKSA)
- West Coast Expressway (WCE) Coming Soon

| RADIUS        | AMENITIES                                                                                                                                                                                                              | RECREATION                                                                                                                                                                                        | EDUCATION                                                                                                                                                                                    |
|---------------|------------------------------------------------------------------------------------------------------------------------------------------------------------------------------------------------------------------------|---------------------------------------------------------------------------------------------------------------------------------------------------------------------------------------------------|----------------------------------------------------------------------------------------------------------------------------------------------------------------------------------------------|
| Within<br>3km | <ul> <li>Quayside Mall at twentyfive7</li> <li>Jaya Grocer at twentyfive7</li> <li>99 Speedmart at twentyfive7</li> <li>TMG Mart at twentyfive7</li> <li>MAHSA Specialist Hospital</li> <li>Anytime Fitness</li> </ul> | <ul> <li>MBO Cinemas at twentyfive7</li> <li>Canal Park at twentyfive7</li> <li>Central Park at twentyfive7</li> <li>Monet's Park at twentyfive7</li> <li>Wellness Park at twentyfive7</li> </ul> | <ul> <li>Melody Kindyland at twentyfive7</li> <li>Tenby International School</li> <li>Oasis International School</li> <li>MAHSA University</li> <li>The Good International School</li> </ul> |
| 5km           | <ul> <li>Columbia Asia Hospital</li> <li>Celebrity Fitness</li> <li>Gamuda Walk</li> <li>AEON BiG</li> <li>Hero Market</li> </ul>                                                                                      | • Kota Permai Golf & Country Club<br>• Bukit Kemuning Golf & Country Resort                                                                                                                       | <ul> <li>SJK (C) Chung Hua Kota Kemuning</li> <li>SJK (C) Bukit Fraser</li> <li>SMK Kota Kemuning</li> <li>SK Bukit Kemuning 2</li> <li>Chinese Taipei School Kuala Lumpur</li> </ul>        |
| 7km           | <ul> <li>RHB Bank</li> <li>Hong Leong Bank</li> <li>OCBC Al-Amin Bank</li> <li>Affin Bank</li> <li>CIMB Bank</li> <li>Maybank</li> <li>Putra Heights LRT Station</li> </ul>                                            | • Kota Kemuning Lakeside Park                                                                                                                                                                     | • SK Kota Kemuning<br>• SK Bukit Rimau                                                                                                                                                       |
| 10km          | • Sentosa Specialist Hospital                                                                                                                                                                                          |                                                                                                                                                                                                   |                                                                                                                                                                                              |